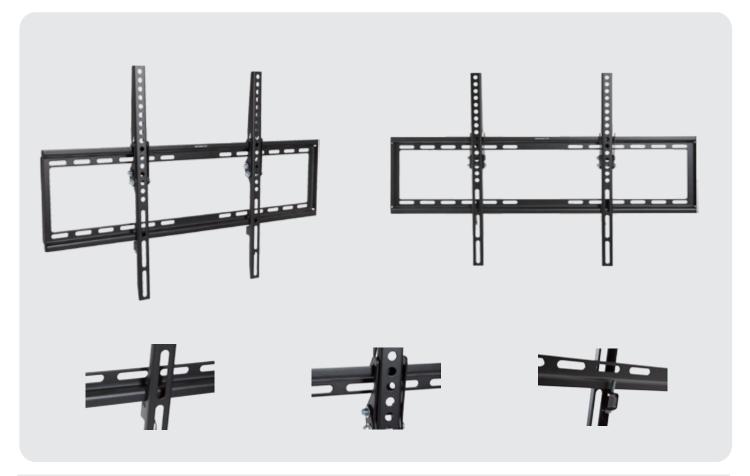

## Description

A flat wall mount for large LED, LCD and Plasma television screens. Built with a universal fitting and tilting function, it's a great choice for large televisions with the standard VESA fitting. The open design provides easy acces to the back of the TV and its components.

| Material                              | Steel, plastic                      | Tilt    | +0°~-8°   |
|---------------------------------------|-------------------------------------|---------|-----------|
| 1 1 1 1 1 1 1 1 1 1 1 1 1 1 1 1 1 1 1 | 051/771                             | Drofile | 00 Figure |
| Max Weight                            | 35kg/77lbs                          | Profile | 20.5mm    |
| Dimensons                             | 665x422x20.5mm                      |         |           |
| VESA Compliancy                       | 200x200, 400x200, 300x300, 400x400, | 600x400 |           |