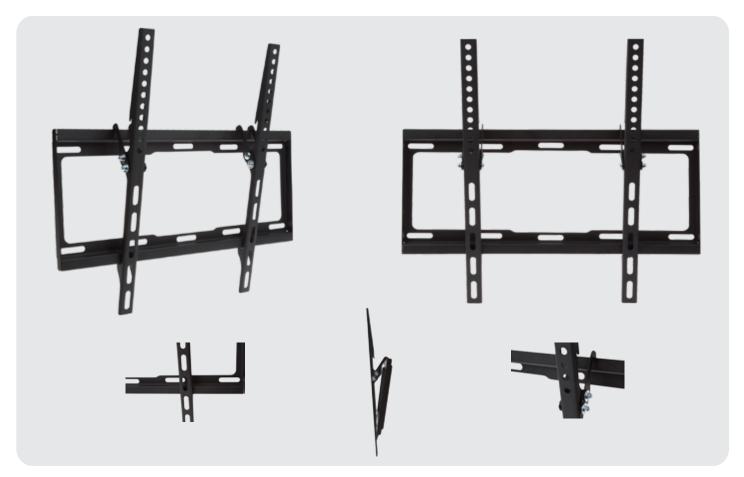

## Tilting Wall Bracket For Flat and Curved Televisions 32" - 55"

## Description

A flat wall mount for large LED, LCD and Plasma television screens. Built with a universal fitting and tilting function, it's a great choice for large televisions with the standard VESA fitting.

| Material        | Steel, plastic                  | Dimensons | 25x479x435mm |
|-----------------|---------------------------------|-----------|--------------|
|                 |                                 |           |              |
| Max Weight      | 35kg/77lbs                      | Profile   | 25mm         |
|                 |                                 |           |              |
| VESA Compliancy | 200x200,400x200,300x300,400x400 | Tilt      | -14°~0°      |
| VESA Compliancy | 200x200,400x200,300x300,400x400 | Tilt      | -14°~0°      |