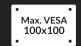

## **Features**

- Arm Extend: 460mm
  - Tilt: -90° ~ +90°
- Swivel: -90° ~ +90°
- Supports 2x6KG Monitors
  - VESA: 75x75, 100x100
  - Max. VESA: 100x100