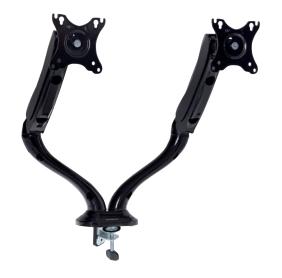

## Dual Hydraulic Monitor Mount | DMB-024B-1

This professional counterbalance mount is the ultimate bracket for all desk setups. The 360° VESA plate allows for viewing at all angles while the gas spring perfectly counterbalances the weight of your monitor. It also features a built-in spring gauge for perfect weight adjustment while integrated cable management keeps your workspace organised.

## **Features**

- Arm Extend: 460mm
  - Tilt: -90° ~ +90°
- Swivel: -90° ~ +90°
- Supports 2x6KG Monitors
  - VESA: 75x75, 100x100
  - Max. VESA: 100x100