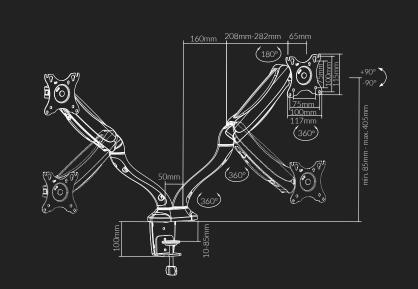

## Dual Hydraulic Monitor Mount | DMB-024B-1

This professional counterbalance mount is the ultimate bracket for all desk setups. The 360° VESA plate allows for viewing at all angles while the gas spring perfectly counterbalances the weight of your monitor. It also features a built-in spring gauge for perfect weight adjustment while integrated cable management keeps your workspace organised.

## **Features**

- Arm Extend: 460mm
  - Tilt: -90° ~ +90°
- Swivel: -90° ~ +90°
- Supports 2x6KG Monitors
  - VESA: 75x75, 100x100
  - Max. VESA: 100x100