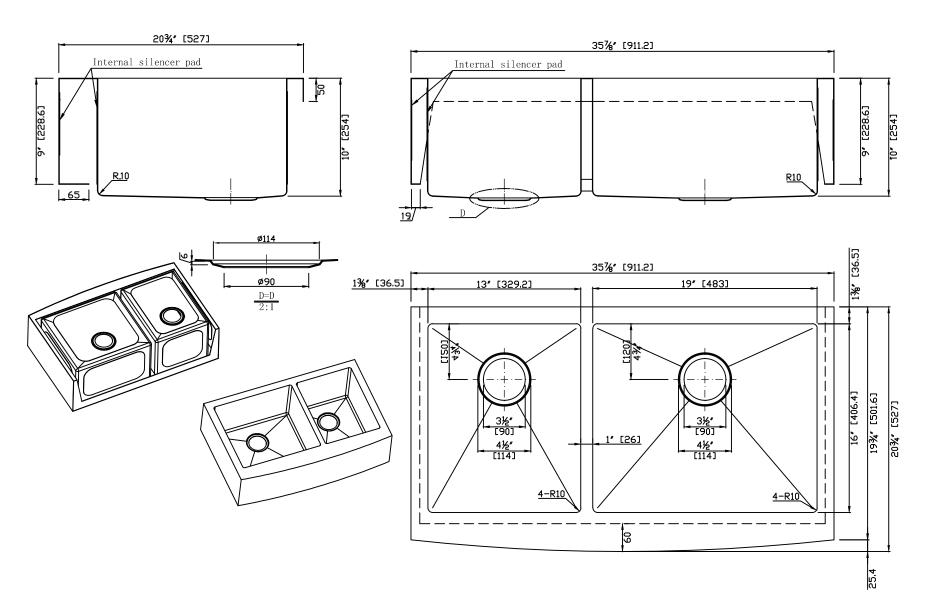

Model: K-AZ3620-4C

Dimensions: 35.875 in. L  $\times$  20.75 in. W  $\times$  10 in. H

Basin Depth: 10 in.