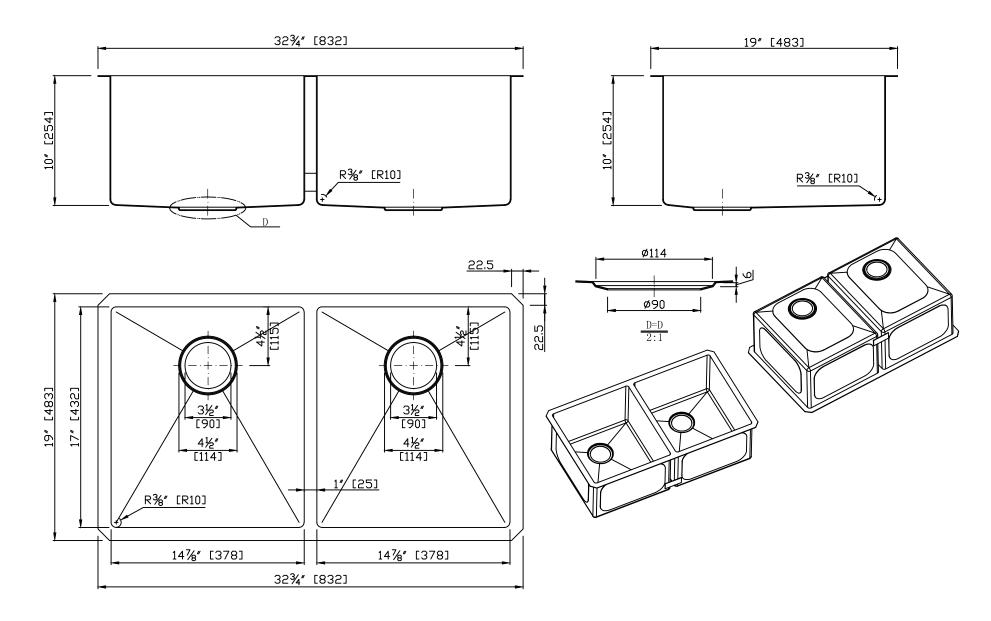

Model: K-AZ3219-2A

Dimensions: 32 in. L  $\times$  19 in. W  $\times$  10 in. H

Basin Depth: 10 in.