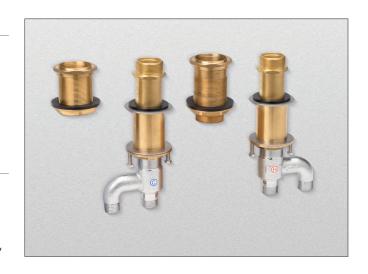

## **SPECIFICATIONS**

Warranty
Lifetime Limited Warranty

(Residential Use)

One Year (Commercial Use)

Material BronzeShipping Weight 9.9 lbs.

Shipping Dimensions 21"L x 10"W x 3-1/2"H

#### TRIM REQUIRED:

Deck-Mount tub filler trim with handshower sold separately.