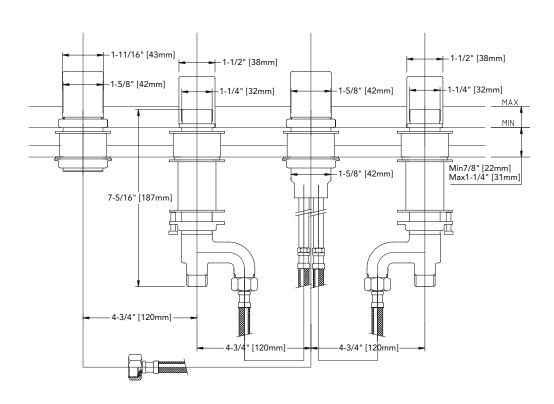

esistant
- For use with Deck-Mount Tub Filler Trim with Handshower

#### CODES/STANDARDS

- Meets or exceeds ASME A112.18.1/CSA B125.1
- Certifications: IAPMO(cUPC), State of Massachusetts and others
- Code Compliance: UPC, IPC, NSPC, NPC Canada, and others
- Complies with CA Prop 65 warning requirements





#### PRODUCT SPECIFICATION

The Deck-mount tub filler with handshower valve shall be corrosion resistant. Product shall be TOTO Model TB2F.

## Deck-Mount Tub Filler with Handshower Valve

## **SPECIFICATIONS**

Warranty
Lifetime Limited Warranty

(Residential Use)

One Year (Commercial Use)

Material BronzeShipping Weight 9.9 lbs.

Shipping Dimensions 21"L x 10"W x 3-1/2"H



## **INSTALLATION NOTES**

#### TRIM REQUIRED:

Deck-Mount tub filler trim with handshower sold separately.