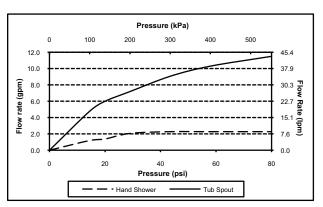

#### PRODUCT SPECIFICATION

The Deck-mount tub filler with handshower valve shall be corrosion resistant. Product shall be TOTO Model TB2F.