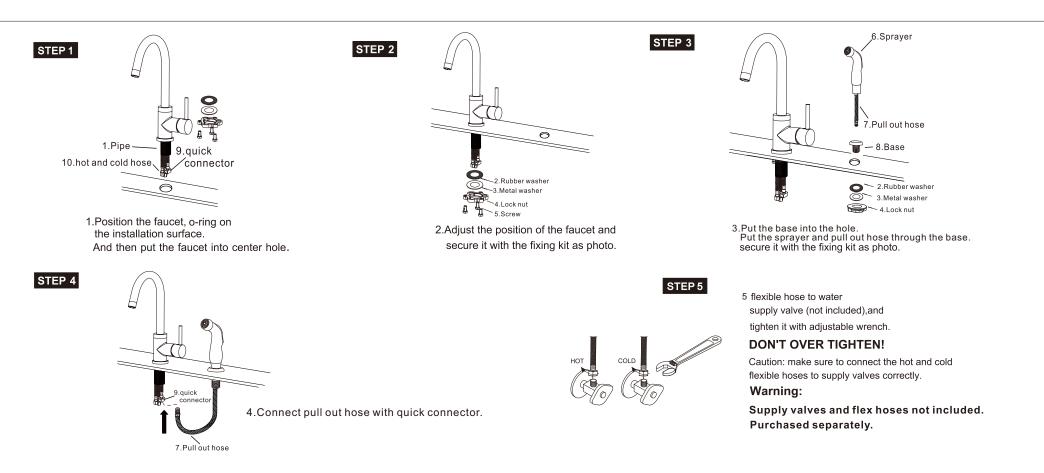

## PREPARATION

MAKE SURE TO SHUT OFF THE WATER FLOW FROM YOUR HOT AND COLD SUPPLY LINES.

MAKE SURE YOUR MOUNTING HOLE IS CUT TO SIZE.

ITEMS YOU MAY NEED.

 $\int_{12.80^{\circ}}^{7.05^{\circ}} \int_{12.80^{\circ}}^{12.80^{\circ}} \int_{5.50^{\circ}}^{5.50^{\circ}} \int_{7.87^{\circ}}^{5.50^{\circ}} \int_{12.87^{\circ}}^{5.50^{\circ}} \int_{12.87^{\circ}}^{5.50^{\circ}} \int_{12.87^{\circ}}^{12.80^{\circ}} \int_{12.87^{\circ}}^{12.87^{\circ}} \int_{12.87^{\circ}}^{12.87^{\circ$