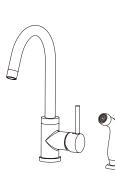

KF-AZ222BN KF-AZ222ORB

TWO HOLES KITCHEN FAUCET WITH DECK PLATE AND SIDE SPRAYER

SOLID BRASS CERAMIC CARTRIDGE FLOW RATE:1.8GPM LIMITED LIFETIME WARRANTY: