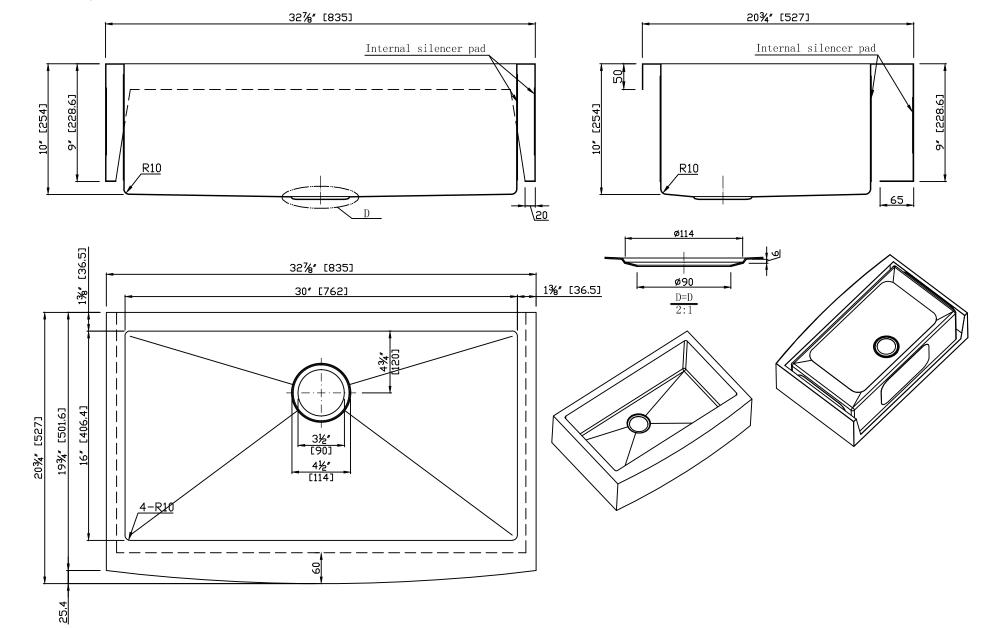

Model: K-AZ3320-1A

Dimensions: 32.875 in. L  $\times$  20.75 in. W  $\times$  10 in. H

Basin Depth: 10 in.