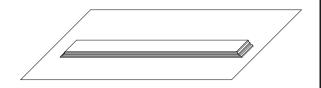

# Model: Wilson - 30"

# for life

#### Installation Instructions

Notes: We recommend that you rough-in the drain and water lines after receiving the unit.

The vanity should be installed by a professional plumber.

Drainer pipe and trap are not included.

If you experience any difficulties with this product, do not return to the point of purchase. Please contact LAVIVA directly at <a href="mailto:support@usbathstore.com">support@usbathstore.com</a> and we will help resolve your issue.



### Step 1

#### **CAUTION**

Handle the backsplash with extreme care! Stone backsplash are very fragile.

Always handle gently and place them flat on a soft surface.



# Step 2



### Step 3



### Step 4