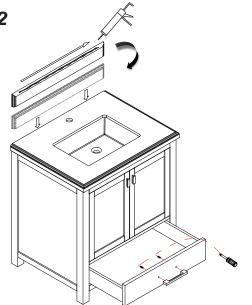

# Model: Wilson - 30"

# for life

#### Installation Instructions

Notes: We recommend that you rough-in the drain and water lines after receiving the unit.

The vanity should be installed by a professional plumber.

Drainer pipe and trap are not included.

If you experience any difficulties with this product, do not return to the point of purchase. Please contact LAVIVA directly at <a href="mailto:support@usbathstore.com">support@usbathstore.com</a> and we will help resolve your issue.



### Step 1

#### **CAUTION**

Handle the backsplash with extreme care! Stone backsplash are very fragile.

Always handle gently and place them flat on a soft surface.



# Step 2



### Step 3



### Step 4