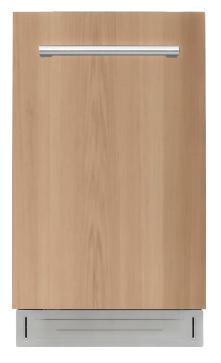

#### **FRONT**

#### PRODUCT DIMENSIONS

| Width           | 17 <sup>10/16</sup> in. | 44.81cm |
|-----------------|-------------------------|---------|
| Height          | 32 <sup>8/16</sup> in.  | 82.5cm  |
| Depth           | 22 <sup>7/16</sup> in.  | 58cm    |
| Product Weight  | 71.65 lbs.              | 32.5kg  |
| Shipping Weight | 85.98 lbs.              | 39kg    |
|                 |                         |         |