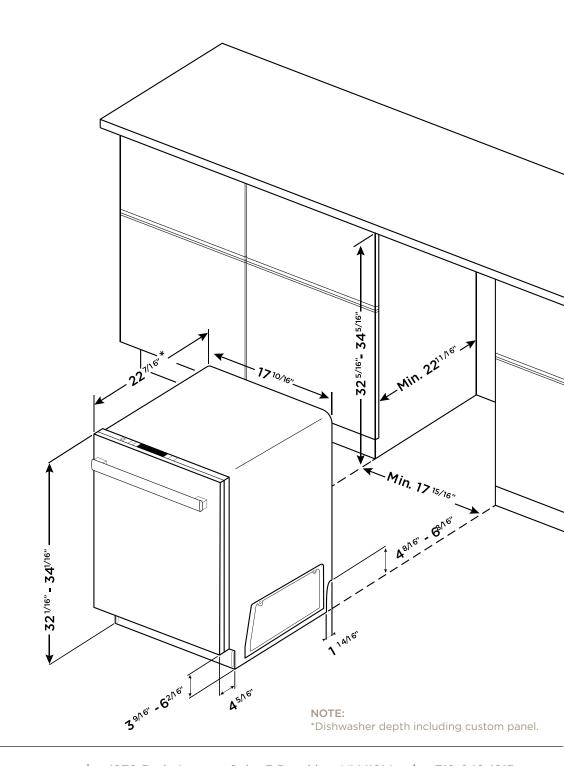

## INSTALLATION GUIDE

| IN. | MIN.     | MAX                 |  |
|-----|----------|---------------------|--|
| X   | 17 10/16 | 17 <sup>12/16</sup> |  |
| Y   | 28 6/16  | 28 6/16             |  |
| Z   | 10/16    | 10/16               |  |