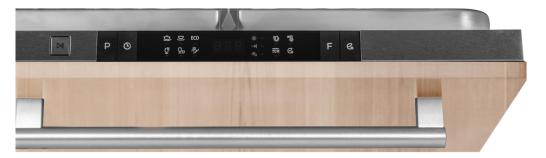

#### DETAIL

#### **FEATURES:**

Available Colors

METAL TOUCH CONTROLS Start your dishwasher from a sleek stainless steel control panel.

SMART WASH SYSTEM Operate with ease, as Smart Wash will automatically sense required soil level for small loads.