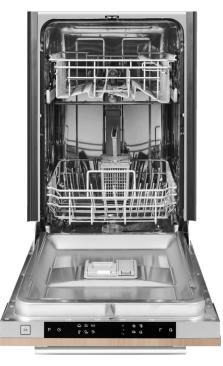

#### DETAIL

#### **FEATURES:**

Available Colors

METAL TOUCH CONTROLS Start your dishwasher from a sleek stainless steel control panel.

SMART WASH SYSTEM Operate with ease, as Smart Wash will automatically sense required soil level for small loads.

Panel Ready

SILENT WASH

Run your dishwasher day or night, the 49 dBa motor will ensure you hardly hear it in operation.

24 HR DELAYED START

Set and forget, with a delayed start function. Allowing you to come home to clean dishes, everyday.

HEAT DRYING SYSTEM

A high powered heating element delivers maximum performance and unrivaled drying times.

9 PLACE SETTINGS

Maximize each wash with 9 total place settings for all your silverware and cutlery.