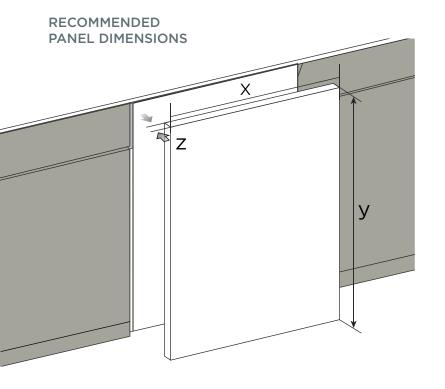

## INSTALLATION GUIDE

| IN. | MIN.     | MAX                 |  |
|-----|----------|---------------------|--|
| X   | 17 10/16 | 17 <sup>12/16</sup> |  |
| Y   | 28 6/16  | 28 6/16             |  |
| Z   | 10/16    | 10/16               |  |