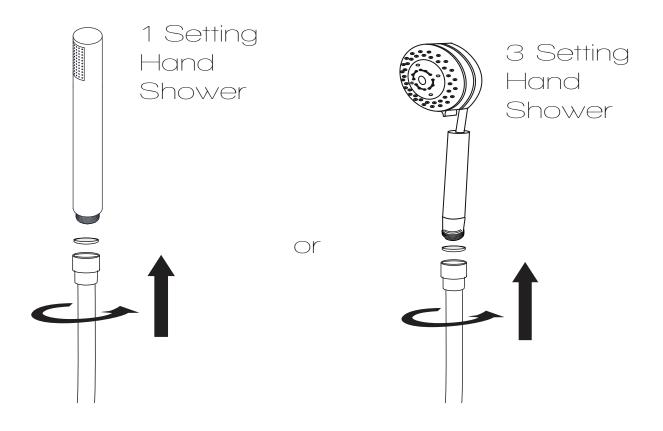

# INSTALLATION (HANDSHOWER)

Figure 2

**Step 2A** Finally, install the shower wand to the hose, as shown.