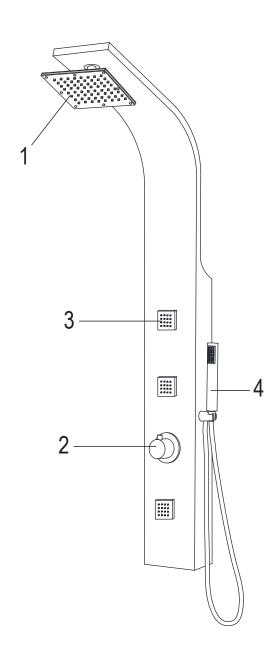

r     | s/s      |
| 11            | knob                 | zinc     |
| 12            | one way joint        | ABS      |
| 13            | two ways joint       | ABS      |
| 14            | function cartridge   | ABS      |
| 15            | faucet               | brass    |
| 16            | hand shower          | ABS      |
| 17            | hand shower holder   | ABS      |
| 18            | flexible hose        | s/s      |
| 19            | braided hose         | s/s      |
| 20            | screw                | s/s      |
| 21            | bracket              | s/s      |
| 22            | plug                 | ABS      |
| 23            | сар                  | ABS      |
| 24            | long-short connector | ABS      |
| 25            | base                 | ABS      |



- 1. Shower Head
- 2. Diverter
- 3. Body Jets
- 4. Hand Shower

### BEFORE YOU START



ATTENTION: Please read all instructions thoroughly including all warnings, attentions and notes before beginning installation.

### SPEC DRAWING



Perfection is our Tradition™

#### SP-AZ077

Material: Stainless Steel

Finish: Brushed

Handles: 1 Jets:

Shower: 6.89"x6.89" Sprayer: 60" reach Weight: 10.80 lbs Height: 39.37"
Supply: 1/2" connections

Flow: 2.5 gpm

#### Features

Heavy Rain™ Showerhead Acu-Stream™ high pressure body jets Euro-Grip™ hand held sprayer Rhino Alloy™ certified materials



## INSTALLATION (SETUP)

Figure A



**IMPORTANT** Before drilling any holes for the shower panel brackets, ensure there are no hidden cables or pipelines aligned with the desired drilling position.

**S