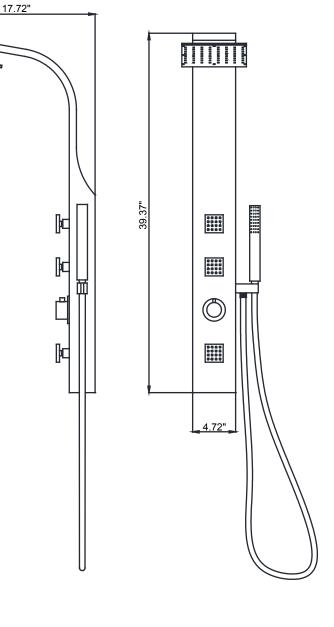

### SPEC DRAWING

Perfection is our Tradition™

#### SP-AZ077

Material: Stainless Steel

Finish: Brushed

Handles: 1 Jets:

Shower: 6.89"x6.89" Sprayer: 60" reach Weight: 10.80 lbs Height: 39.37"
Supply: 1/2" connections

Flow: 2.5 gpm

#### Features

Heavy Rain™ Showerhead Acu-Stream™ high pressure body jets Euro-Grip™ hand held sprayer Rhino Alloy™ certified materials