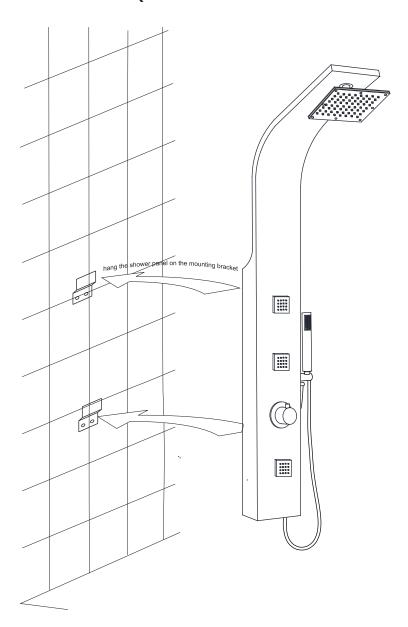

# INSTALLATION (WALL MOUNTING)

Figure 5

Carefully hang the shower panel on the secured mounting brackets .