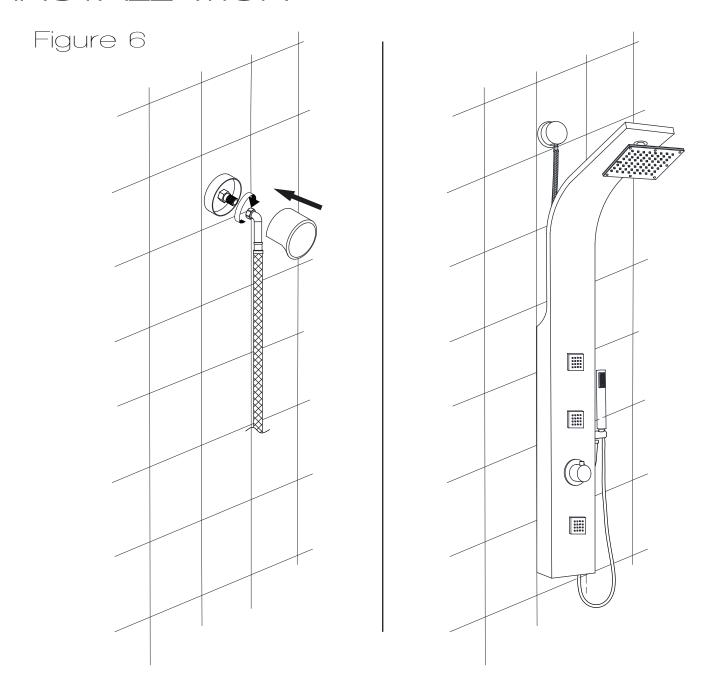

# INSTALLATION (SHOWER HEAD)

Figure 3

**Step 3A** Install the shower head to the upper threader connectin on the shower panel as shown.