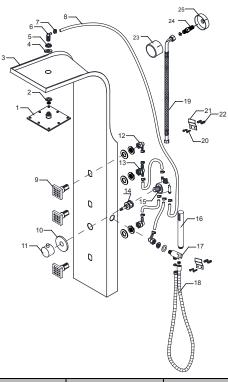

## PARTS LIST

| Component no. | Component            | Material |
|---------------|----------------------|----------|
| 1             | head shower          | s/s      |
| 2             | flange               | brass    |
| 3             | body                 | s/s      |
| 4             | washer               | EPDM     |
| 5             | nut                  | brass    |
| 6             | connector            | brass    |
| 7             | clip                 | s/s      |
| 8             | pvc hose             | pvc      |
| 9             | bodyjets             | brass    |
| 10            | knob plate cover     | s/s      |
| 11            | knob                 | zinc     |
| 12            | one way joint        | ABS      |
| 13            | two ways joint       | ABS      |
| 14            | function cartridge   | ABS      |
| 15            | faucet               | brass    |
| 16            | hand shower          | ABS      |
| 17            | hand shower holder   | ABS      |
| 18            | flexible hose        | s/s      |
| 19            | braided hose         | s/s      |
| 20            | screw                | s/s      |
| 21            | bracket              | s/s      |
| 22            | plug                 | ABS      |
| 23            | сар                  | ABS      |
| 24            | long-short connector | ABS      |
| 25            | base                 | ABS      |