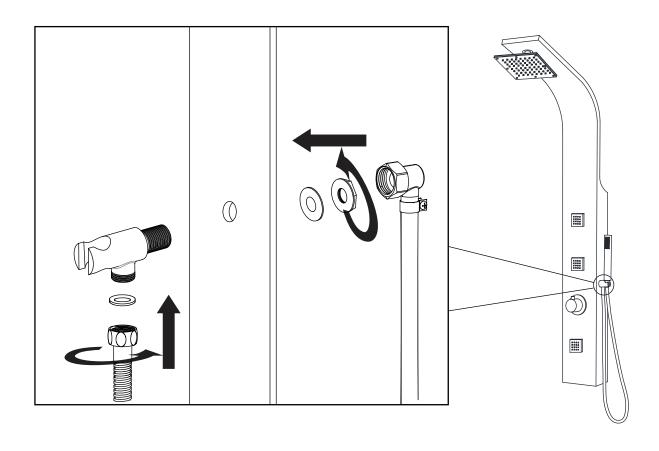

#### Figure 1

- **Step 1A** Insert the shower wand holder through the pre-drilled hole on the shower panel.
- **Step 1B** Install the water supply hose for the shower wand onto the holder, as shown.
- **Step 1C** Make sure all O-rings are inserted to prevent leakage.
- **Step 1D** Once the shower panel is fully installed and hung on the bracket, you can install the shower wand hose to the holder connection.