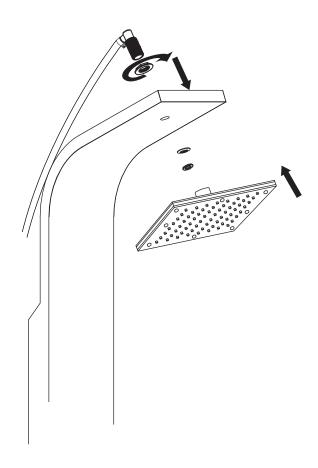

# INSTALLATION (SHOWER HEAD)

Figure 3

**Step 3A** Install the shower head to the upper threader connectin on the shower panel as shown.