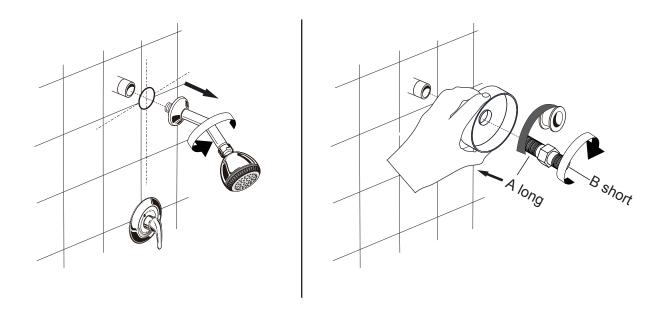

#### INSTALLATION

Figure 4

- **Step 4A** Remove the old existing shower head and shower head arm assembly
- **Step 4B** Hold the plastic base against the wall, connect the 1/2" brass extender joint to the existing outlet. Use waterproof plumbing tape to secure the connection and prevent leaks