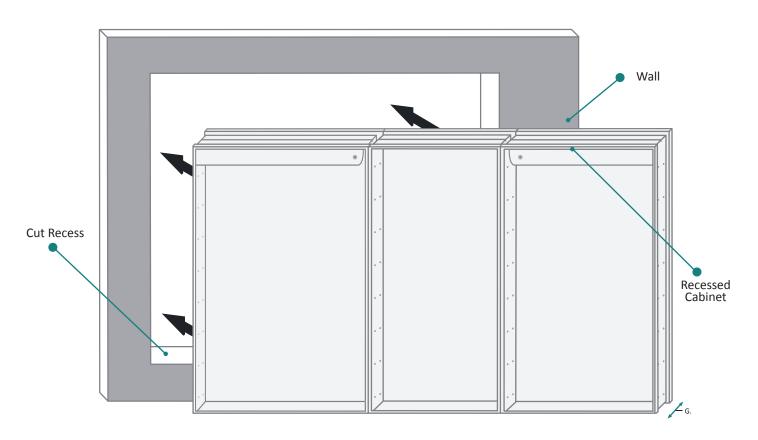

## **RECESSED MOUNT**

### RECESS INSTALLATION OPTIONAL ELECTRICAL CORD LOCATIONS