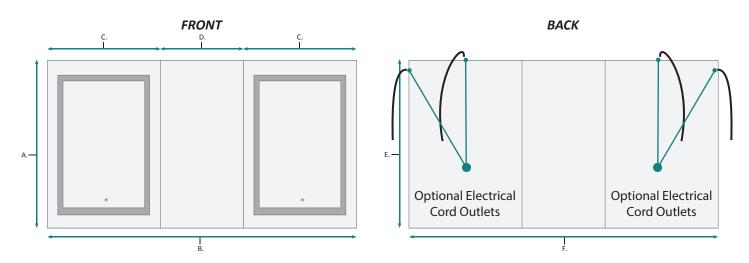

#### **FRONT & BACKS**

| MODEL          | А  | В  | С  | D  | E      | F      | G     | Н      |
|----------------|----|----|----|----|--------|--------|-------|--------|
| SVANGE6636DLLR | 36 | 66 | 24 | 18 | 34-1/2 | 61-1/2 | 1-1/8 | 11-1/4 |

#### **FRONT & BACKS**

| MODEL          | А  | В  | С  | D  | Е      | F      | G     |
|----------------|----|----|----|----|--------|--------|-------|
| SVANGE6636DLLR | 36 | 66 | 24 | 18 | 34-1/2 | 61-1/2 | 3-7/8 |

### RECESS INSTALLATION OPTIONAL ELECTRICAL CORD LOCATIONS

#### **ELECTRICAL CORD LOCATIONS**

| MODEL          | А     | В     | С     | D      |
|----------------|-------|-------|-------|--------|
| SVANGE6636DLLR | 1-1/2 | 1-1/8 | 1-3/8 | 11-1/4 |