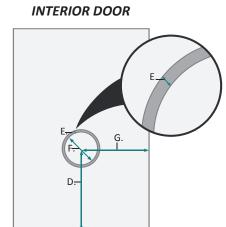

#### **DOOR & CABINET**

| MODEL          | А   | В     | С     | D  | E   | F     | G      |
|----------------|-----|-------|-------|----|-----|-------|--------|
| SVANGE6636DLLR | 7/8 | 3-7/8 | 4-3/4 | 18 | 3/8 | 5-1/4 | 11-1/4 |