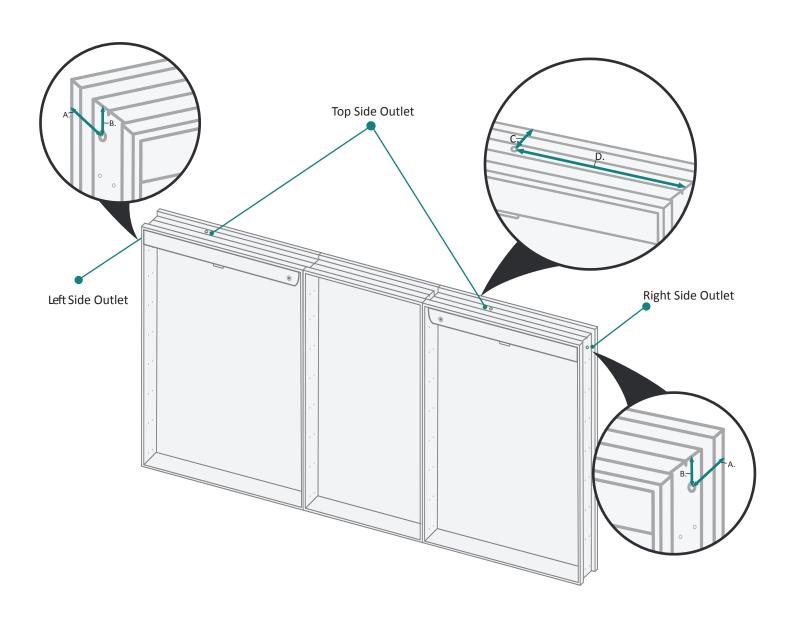

# **Electrical System**

- Perfomance Requirments: Contains the required
- Supervisory Circiut with the Auto-Monitoring Function as noted by UL 1310
- Input Voltage: Min 112Vac, Nom 125Vac, Max 137Vac
- Frequency:60Hz
- Front Receptacle Current: 102-132Vac Nominal 15A
- USB Output Current:5VDC Nominal 4A

#### **ELECTRICAL CORD LOCATIONS**

| MODEL          | А     | В     | С     | D      |
|----------------|-------|-------|-------|--------|
| SVANGE6636DLLR | 1-1/2 | 1-1/8 | 1-3/8 | 11-1/4 |