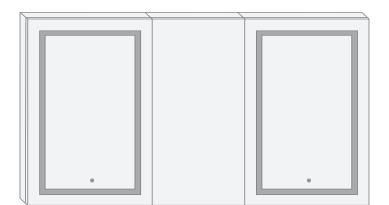

#### Model

- SVANGE 6636DLLR Right & Left Swinging Door
- Included models in this configuration: Cabinet 1=2436L Cabinet 2=2436R Cabinet 3=1236L

# **CABINET CONFIGURATION**

• Included models in this configuration: Cabinet 1 = 2436L Cabinet 2=1236L Cabinet 3=2436R