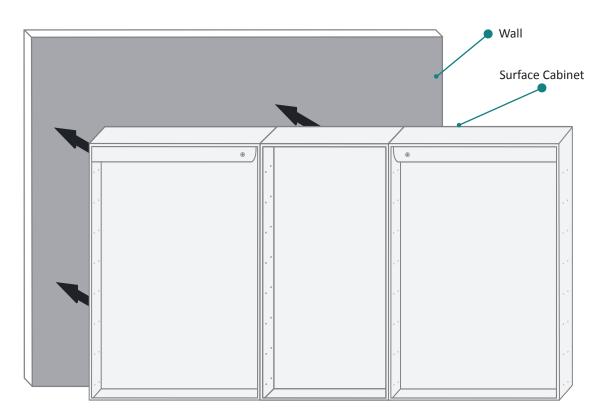

#### Construction

- Quality polished edge mirror
- · Single phase wire installation
- 5 MM Silver Backed Copper Free
- Installation Either Surface Mount
- · (Side Mirror Trim Panels included) or Recessed
- Includes installation hardware

## **SURFACE MOUNT**