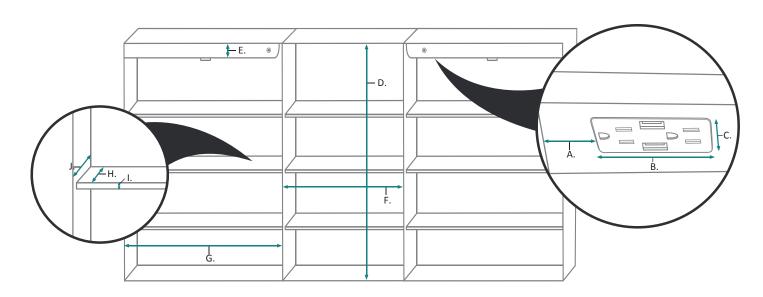

#### **FRONT & BACKS**

| MODEL          | А  | В  | С  | D  | E      | F      | G     | Н      |
|----------------|----|----|----|----|--------|--------|-------|--------|
| SVANGE6636DLLR | 36 | 66 | 24 | 18 | 34-1/2 | 61-1/2 | 1-1/8 | 11-1/4 |

#### **FRONT & BACKS**

| MODEL          | А  | В  | С  | D  | Е      | F      | G     |
|----------------|----|----|----|----|--------|--------|-------|
| SVANGE6636DLLR | 36 | 66 | 24 | 18 | 34-1/2 | 61-1/2 | 3-7/8 |

#### **INTERIOR CABINET**

| MODEL          | А     | В     | С     | D      | E     | F      | G      | н     | 1   | J     |
|----------------|-------|-------|-------|--------|-------|--------|--------|-------|-----|-------|
| SVANGE6636DLLR | 3-3/4 | 5-5/8 | 1-1/4 | 34-1/2 | 2-1/4 | 16-1/2 | 22-1/2 | 2-3/8 | 3/8 | 3-5/8 |