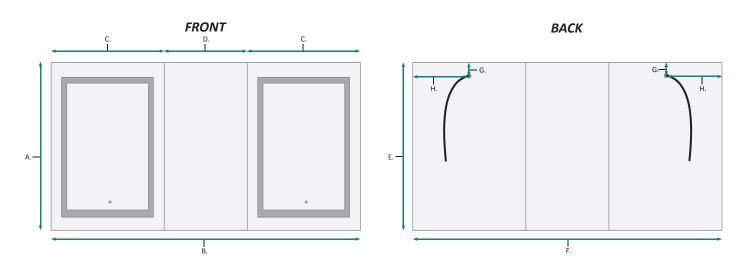

#### **FRONT & BACKS**

| MODEL          | А  | В  | С  | D  | E      | F      | G     | Н      |
|----------------|----|----|----|----|--------|--------|-------|--------|
| SVANGE6636DLLR | 36 | 66 | 24 | 18 | 34-1/2 | 61-1/2 | 1-1/8 | 11-1/4 |

#### **FRONT & BACKS**

| MODEL          | А  | В  | С  | D  | Е      | F      | G     |
|----------------|----|----|----|----|--------|--------|-------|
| SVANGE6636DLLR | 36 | 66 | 24 | 18 | 34-1/2 | 61-1/2 | 3-7/8 |