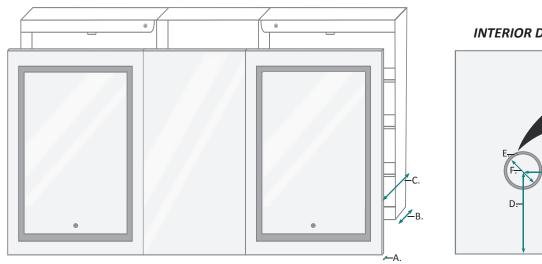

#### **DOOR & CABINET**

| MODEL          | А   | В     | С     | D  | E   | F     | G      |
|----------------|-----|-------|-------|----|-----|-------|--------|
| SVANGE6636DLLR | 7/8 | 3-7/8 | 4-3/4 | 18 | 3/8 | 5-1/4 | 11-1/4 |

#### **INTERIOR CABINET**

| MODEL          | А     | В     | С     | D      | E     | F      | G      | н     | 1   | J     |
|----------------|-------|-------|-------|--------|-------|--------|--------|-------|-----|-------|
| SVANGE6636DLLR | 3-3/4 | 5-5/8 | 1-1/4 | 34-1/2 | 2-1/4 | 16-1/2 | 22-1/2 | 2-3/8 | 3/8 | 3-5/8 |