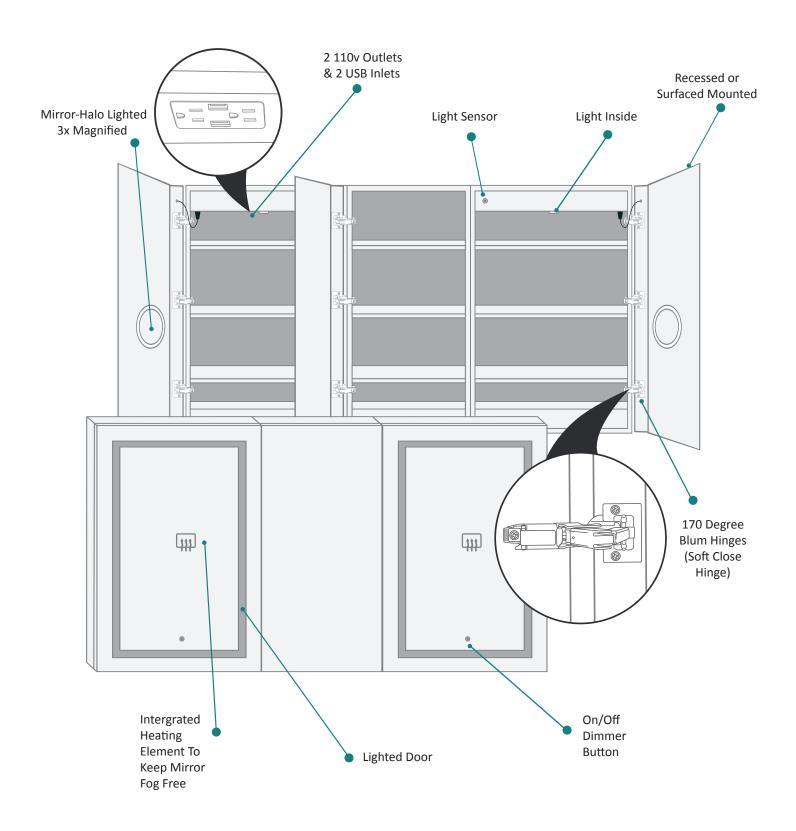

#### **Features**

- · Dimmable LED task lighting
- Integrated touch sensor control with memory
- Energy efficient LED lighting 5000K
- 3100Lumens
- CRI 90+
- Integrated Defogger

#### Construction

- Quality polished edge mirror
- · Single phase wire installation
- 5 MM Silver Backed Copper Free
- Installation Either Surface Mount
- · (Side Mirror Trim Panels included) or Recessed
- Includes installation hardware

## **Electrical System**

- 120Vac, 60Hz, 53W
- Electric Current: 0.44A
- Wattage: 53W

# **Electrical System**

- Perfomance Requirments: Contains the required
- Supervisory Circiut with the Auto-Monitoring Function as noted by UL 1310
- Input Voltage: Min 112Vac, Nom 125Vac, Max 137Vac
- Frequency:60Hz
- Front Receptacle Current: 102-132Vac Nominal 15A
- USB Output Current:5VDC Nominal 4A