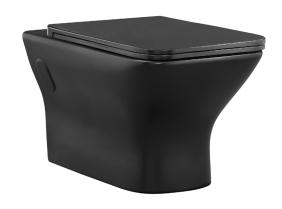

# Carré

## Wall-Hung Toilet SM-WT455MB

#### Colors & Finishes:

☐ White: SM-WT455

■ Matte Black: SM-WT455MB