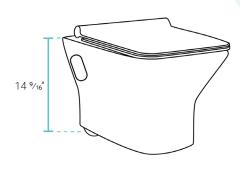

### Specifications:

- N.W: 55.99 lb.

- L: 21 <sup>7</sup>/<sub>16</sub>" x W: 14 <sup>3</sup>/<sub>8</sub>" x H: 14 <sup>9</sup>/<sub>16</sub>"