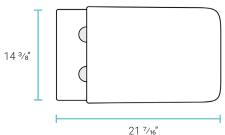

### Specifications:

- N.W: 55.99 lb.

- L: 21 <sup>7</sup>/<sub>16</sub>" x W: 14 <sup>3</sup>/<sub>8</sub>" x H: 14 <sup>9</sup>/<sub>16</sub>"