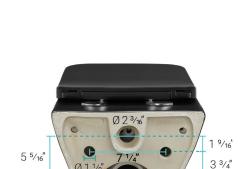

### Specifications:

- N.W: 55.99 lb.

- L: 21 <sup>7</sup>/<sub>16</sub>" x W: 14 <sup>3</sup>/<sub>8</sub>" x H: 14 <sup>9</sup>/<sub>16</sub>"