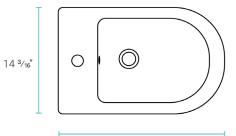

## Specifications:

- N.W: 56.25 lb.
- L: 22 <sup>1</sup>/<sub>16</sub>" x W: 14 <sup>3</sup>/<sub>16</sub>" x H: 16 <sup>3</sup>/<sub>16</sub>"