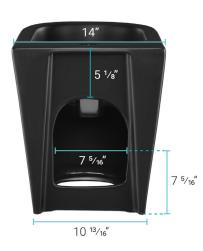

## Specifications:

- N.W: 56.25 lb.
- L: 22 <sup>1</sup>/<sub>16</sub>" x W: 14 <sup>3</sup>/<sub>16</sub>" x H: 16 <sup>3</sup>/<sub>16</sub>"