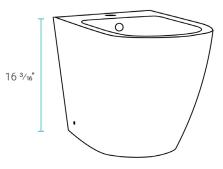

## Specifications:

- N.W: 56.25 lb.
- L: 22 <sup>1</sup>/<sub>16</sub>" x W: 14 <sup>3</sup>/<sub>16</sub>" x H: 16 <sup>3</sup>/<sub>16</sub>"