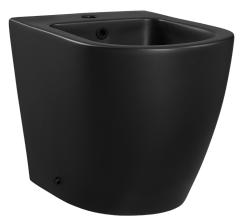

# **St. Tropez** Bidet SM-BD227MB

### Features:

- Sleek, back-to-wall design
- Elongated bowl
- Glazed ceramic
- Standard, single faucet hole
- Chrome-finish overflow

### Colors & Finishes:

□ White: SM-BD227

Matte Black: SM-BD227MB