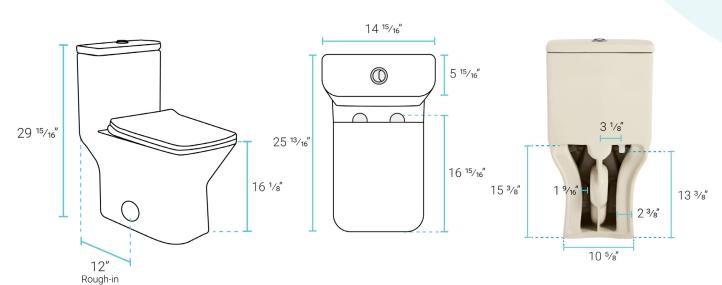

## Installation:

- Floor mount
- Standard 12" rough-in

## Specifications:

- N.W: 96.3 lb.
- L: 25 <sup>13</sup>/<sub>16</sub>" x W: 14 <sup>15</sup>/<sub>16</sub>" x H: 29 <sup>15</sup>/<sub>16</sub>"