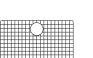

#### IN THE BOX

Basket Strainer [RVA1025]

Rinse Grid [RVA68005]

Nounting Clips [RVA11042]

Cut-out Template

#### NOMINAL DIMENSIONS

Exterior: 33" (wide) x 22" (front-to-back) Interior Bowl: 31" (wide) x 18" (front-to-back) Bowl Depth: 10" Minimum Cabinet Size: 36" wide Drain Hole Size: 3½"

Drain Cover [RVA1035]