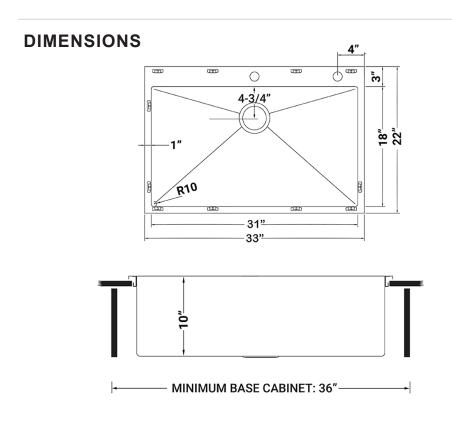

#### NOMINAL DIMENSIONS

Exterior: 33" (wide) x 22" (front-to-back) Interior Bowl: 31" (wide) x 18" (front-to-back) Bowl Depth: 10" Minimum Cabinet Size: 36" wide Drain Hole Size: 3½"

Drain Cover [RVA1035]

> Installation Type: Topmount

Inside Corners: Rounded

Drain Location: Rear Center