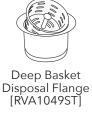

### UNDERMOUNT WORKSTATION SINK



#### **MATERIAL**

True 16 Gauge Thickness
Premium T304 Grade Stainless Steel
18/10 Chromium/Nickel Content
Commercial Brushed Finish

#### **FEATURES**

- Heavy duty sound guard padding and undercoating
- Slanted bottom with elegant drain grooves for easy draining
- Small size sink for wet bar







### IN THE BOX



Basket Strainer [RVA1025]



Mounting Clips [RVA11031]



Cut-out Template



Rinse Grid [RVA67110]

## NOMINAL DIMENSIONS

Exterior: 14" (wide) x 18" (front-to-black)
Interior Bowl: 12" (wide) x 16" (front-to-back)

Bowl Depth: 8"

Minimum Cabinet Size: 16" wide

Drain Hole Size: 31/2"

Installation Type: Undermount

> Inside Corners: Zero Radius

Drain Location: Rear Center

# **RUVATI USA**

# **OPTIONAL ACCESSORIES** (SOLD SEPARATELY)





## **DIMENSIONS**