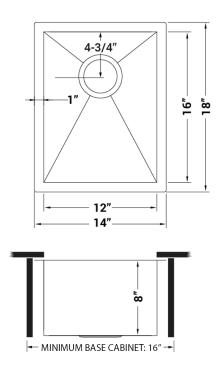

## NOMINAL DIMENSIONS

Exterior: 14" (wide) x 18" (front-to-black)
Interior Bowl: 12" (wide) x 16" (front-to-back)

Bowl Depth: 8"

Minimum Cabinet Size: 16" wide

Drain Hole Size: 31/2"

Installation Type: Undermount

> Inside Corners: Zero Radius

Drain Location: Rear Center

## **DIMENSIONS**