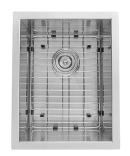

# RVH7110

#### UNDERMOUNT WORKSTATION SINK

## NOMINAL DIMENSIONS

Exterior: 14" (wide) x 18" (front-to-black)
Interior Bowl: 12" (wide) x 16" (front-to-back)

Bowl Depth: 8"

Minimum Cabinet Size: 16" wide

Drain Hole Size: 31/2"

Installation Type: Undermount

> Inside Corners: Zero Radius

Drain Location: Rear Center