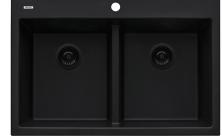

# RVG1385

#### GRANITE TOPMOUNT KITCHEN SINK

### **COLOR OPTIONS**

**BK**: Midnight Black

WH: Arctic White

**GR:** Silver Gray

## NOMINAL DIMENSIONS

Exterior: 33" (wide) x 22" (front-to-back)

Interior Bowl: 14-1/2" x 17" (left), 14-1/2" x 17" (right)

Bowl Depth: 10"

Minimum Cabinet Size: 36" wide

Drain Hole Size: 31/2"

Installation Type: Topmount

Inside Corners:

Rounded

Drain Location: Rear Center