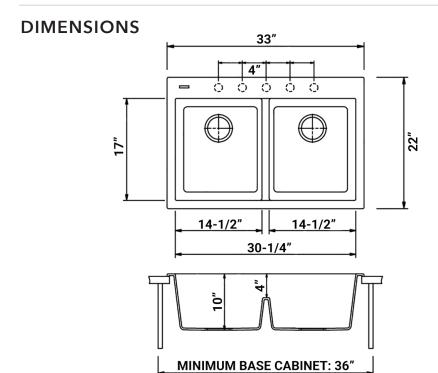

## NOMINAL DIMENSIONS

Exterior: 33" (wide) x 22" (front-to-back)

Interior Bowl: 14-1/2" x 17" (left), 14-1/2" x 17" (right)

Bowl Depth: 10"

Minimum Cabinet Size: 36" wide

Drain Hole Size: 31/2"

Installation Type: Topmount

Inside Corners:

Rounded

Drain Location: Rear Center