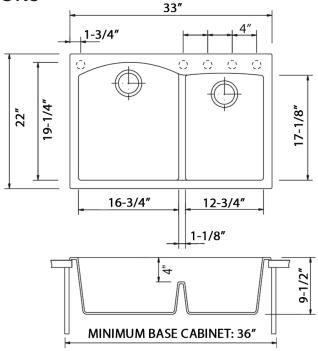

## NOMINAL DIMENSIONS

Exterior: 33" (wide) x 22" (front-to-back)

Interior Bowl: 16-3/4" x 19-1/4" (left), 12-3/4" x 17-1/8" (right)

Bowl Depth: 9-1/2"

Minimum Cabinet Size: 36" wide

Drain Hole Size: 31/2"

Installation Type: Topmount

### **DIMENSIONS**