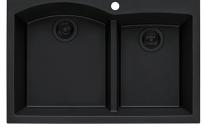

# **RVG1345** GRANITE TOPMOUNT KITCHEN SINK

#### **MATERIAL**

- Solid Granite Composite
- 80% crushed natural granite for extreme strength
- Non-porous and resistant to stains

#### **FEATURES**

- Naturally sound proof
- Will never discolor
- Rounded inside corners

#### **COLOR OPTIONS**

**BK**: Midnight Black

WH: Arctic White

**GR:** Silver Gray

## NOMINAL DIMENSIONS

Exterior: 33" (wide) x 22" (front-to-back)

Interior Bowl: 16-3/4" x 19-1/4" (left), 12-3/4" x 17-1/8" (right)

Bowl Depth: 9-1/2"

Minimum Cabinet Size: 36" wide

Drain Hole Size: 31/2"

Installation Type: Topmount

Inside Corners:

Rounded

Drain Location: Rear Center

**RUVATI USA** 