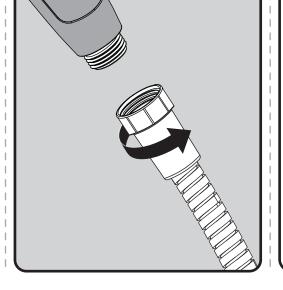

## WARRANTY

0

Additional warranty information can be found at: www.speakman.com

2 Ensure hose washer is inserted inside connector to avoid leaks. Thread remaining end of hose to base of Hand Shower. Hand tighten.