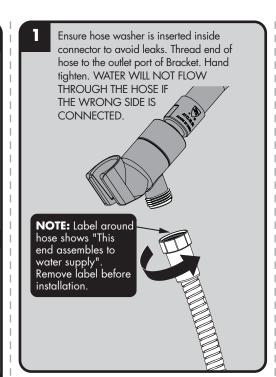

## INSTRUCTIONS FOR MODELS **VS-158**

Be sure to read instructions thoroughly before beginning installation. Do not overtighten any connections or damage may occur.