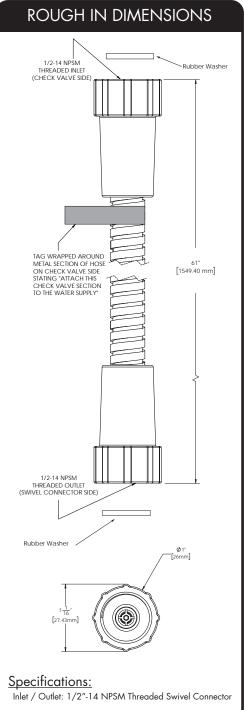

## INSTRUCTIONS FOR MODELS **VS-158**

Be sure to read instructions thoroughly before beginning installation. Do not overtighten any connections or damage may occur.