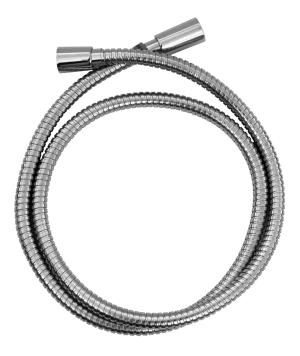

### Shower Hose

#### FEATURES:

- 5 ft. stainless steel shower hose
- Dual checks
- 1/2 in. NPSF connectors
- Chrome brass couplings