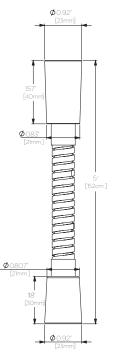

#### FEATURES:

- 5 ft. stainless steel shower hose
- Dual checks
- 1/2 in. NPSF connectors
- Chrome brass couplings

#### WARRANTY:

- Visit www.speakman.com for full product warranty information
- Limited Lifetime Warranty (consumer)
- 1 Year Limited Warranty (commercial)

All dimensions are in inches (millimeters) unless otherwise specified and are subject to change without notice.