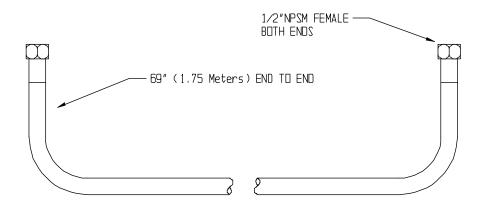

#### **DESCRIPTION**

Speakman VERSATILE® 69" white vinyl reinforced hose.

# **SPECIFICATIONS**

1/2" NPSM FEMALE INLET AND OUTLET SHIPPING WEIGHT: 1 LBS.