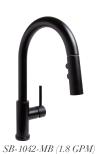

## **FINISHES**

Polished Chrome

Matte Black

Brushed Bronze

Stainless Steel

SB-1042-BRB (1.8 GPM)