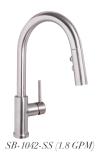

SB-1042 (1.8 GPM)

## **FINISHES**

Polished Chrome

Matte Black

Brushed Bronze

Stainless Steel

SB-1042-BRB (1.8 GPM)