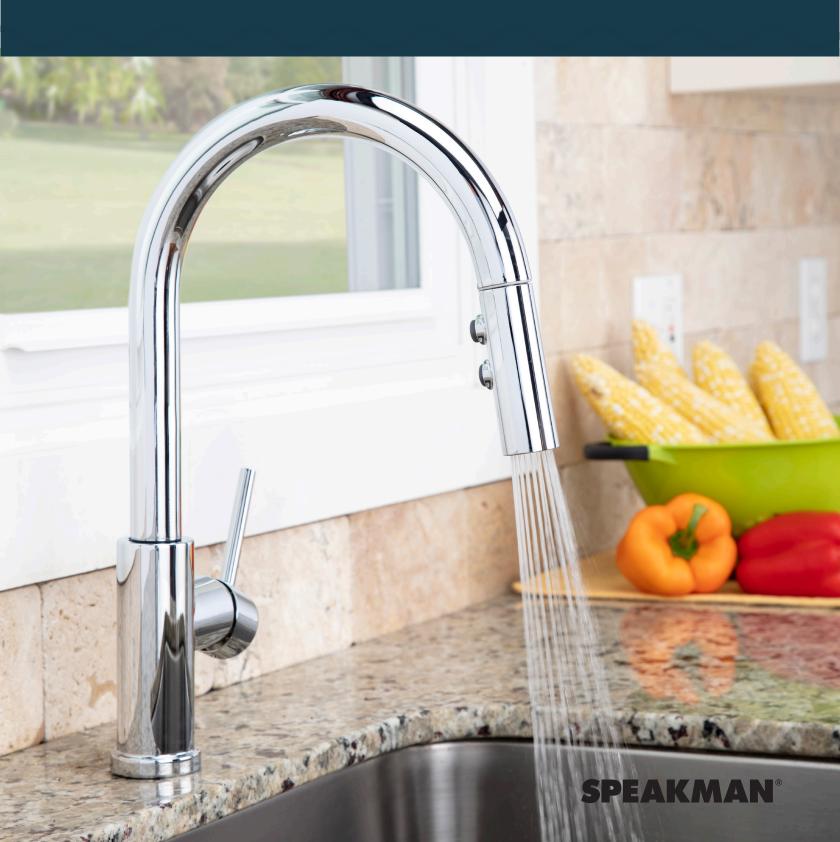

## NEO PULL DOWN KITCHEN FAUCET

The Neo Pull down Kitchen Faucet collection makes a sleek statement. Clean and simple lines blend with pull down performance, including a two-function sprayer that delivers great maneuverability and water delivery around the kitchen sink.

SB-1042 (1.8 GPM)