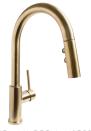

## **FINISHES**

Polished Chrome

Matte Black

Brushed Bronze

Stainless Steel

SB-1042-BRB (1.8 GPM)