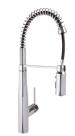

## **FINISHES**

Polished Chrome

Matte Black

Brushed Bronze

Stainless Steel

SB-1043-BRB (1.8 GPM)