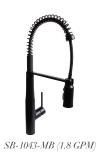

SB-1043 (1.8 GPM)

## **FINISHES**

Polished Chrome

Matte Black

Brushed Bronze

Stainless Steel

SB-1043-BRB (1.8 GPM)