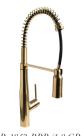

## **FINISHES**

Polished Chrome

Matte Black

Brushed Bronze

Stainless Steel

SB-1043-BRB (1.8 GPM)