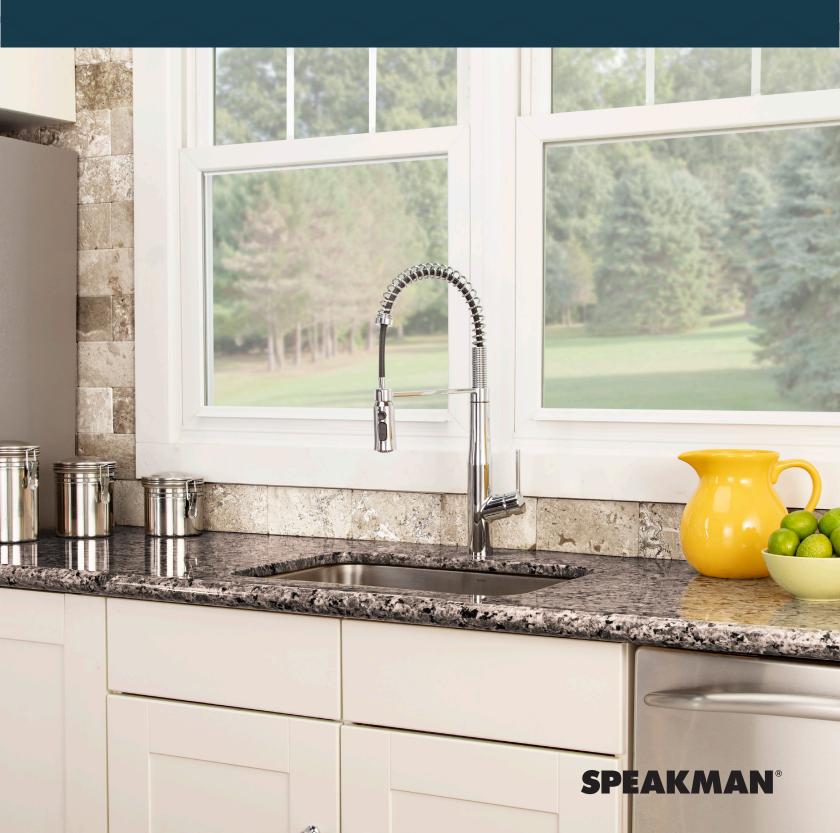

## NEO™ SPRING KITCHEN FAUCET

## NEO SPRING KITCHEN FAUCET

Crafted to maximize modern style in the kitchen, the Neo SB-1043 Spring Kitchen Faucet delivers smooth Pull Down functionality with a decorator's eye for design. The spring neck offer more than just form: it also delivers enhanced maneuverability around even the largest commercial-grade sink. Chrome finish maintains its brilliance for years to come.

SB-1043 (1.8 GPM)