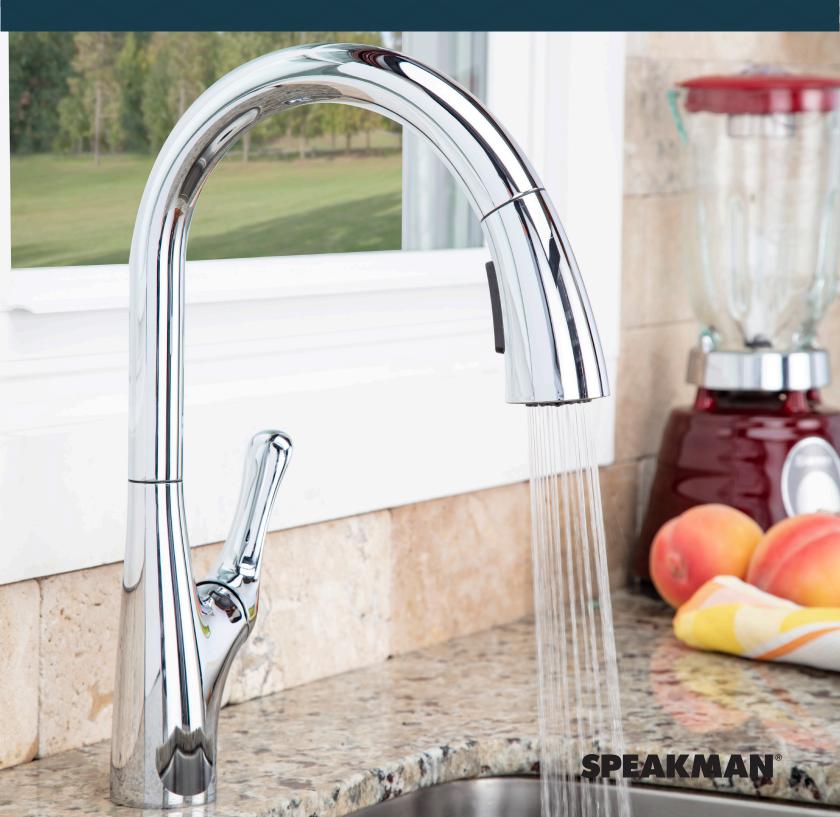

## CHELSEA PULL DOWN KITCHEN FAUCET

A blend of modern and traditional lines, the Chelsea Pull down Kitchen Faucet collection delivers style versatility for today's work and living spaces. The curved neck and handle make a sophisticated design statement, while the multi-function wand delivers water in two ways: wide spray or aerated stream.

## FEATURES

Two-function spray adds versatility to cleaning tasks

Aerated stream for everyday tasks

Spray pattern for wide rinsing

Durable, lead-free brass construction

NSF 372 Certified

| sκu     | DESCRIPTION                       | STOCK FINISHES |
|---------|-----------------------------------|----------------|
| SB-2142 | Chelsea™ Pull Down Kitchen Faucet | PC, MB, SS     |