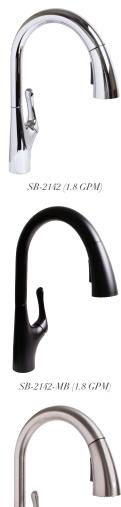

## CHELSEA PULL DOWN KITCHEN FAUCET

A blend of modern and traditional lines, the Chelsea Pull down Kitchen Faucet collection delivers style versatility for today's work and living spaces. The curved neck and handle make a sophisticated design statement, while the multi-function wand delivers water in two ways: wide spray or aerated stream.

## FINISHES

Polished Chrome

Matte Black

Stainless Steel

## FEATURES

Two-function spray adds versatility to cleaning tasks

Aerated stream for everyday tasks

Spray pattern for wide rinsing

Durable, lead-free brass construction

NSF 372 Certified

| sκu     | DESCRIPTION                       | STOCK FINISHES |
|---------|-----------------------------------|----------------|
| SB-2142 | Chelsea™ Pull Down Kitchen Faucet | PC, MB, SS     |

Speakman Sales & Customer Service

SB-2142-SS (1.8 GPM)