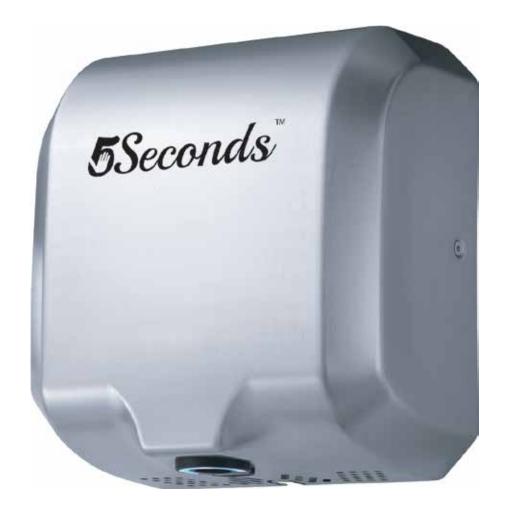

# 5 Second™ Optimizer Series High Velocity Hand Dryer 1800W

## **Discription**

5 Seconds<sup>™</sup> is the original high-speed, energy-efficient hand dryer that dries hands within 10 seconds. Fastest, most powerful automatic dryers in the business. They really work! 5Seconds<sup>™</sup> Optimizer Series High Velocity Hand Dryer is ideal for public restrooms in schools, offices, theatres and more. Hand dryer features an infrared sensor for sanitary touch-free operation. Stainless steel cover with satin finish. UL Listed ADA compliant.