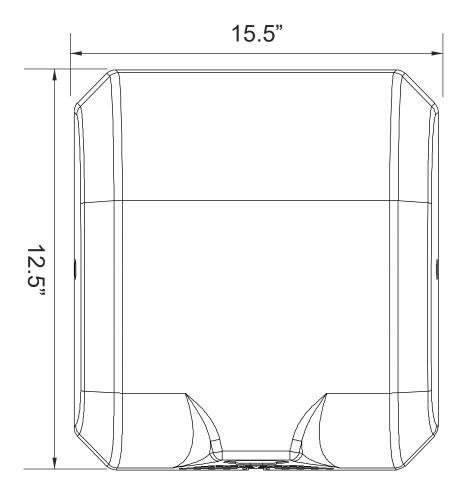

# **Specifications**

| Brand                            | 5 Seconds                        |
|----------------------------------|----------------------------------|
| SKU# (Brushed)                   | 111011                           |
| Voltage                          | 120V 60Hz, 15A, 1800W            |
| Air Temperature                  | 45°C [113°F]                     |
| Air Velocity                     | 100M/Seconds [328 FT/S]          |
| Drying Time                      | 8 to 10 Seconds                  |
| Protection Level                 | IP23                             |
| Electrical Isolation             | Class I                          |
| Sensor Range                     | 5-15CM                           |
| Dimensions                       | 15.5 x 6.4 x 12.5 Inches (WxDxH) |
| Material                         | Stainless Steel 304              |
| Motor Power                      | 22000RPM, 550W [0.74HP]          |
| Heating Element                  | 1250 WT                          |
| 1- Visible Service Blue LED      |                                  |
| 2- 60 Seconds Automatic Shut Off |                                  |

### **Dimensions**

hands ON/OFF

Customized speed & sound control from 300 W - 1800 W

100 Meter/seconds speed 8 - 10 Seconds drying time 60 Seconds auto shut off

Fireproof key plastic parts & stainless steel cover