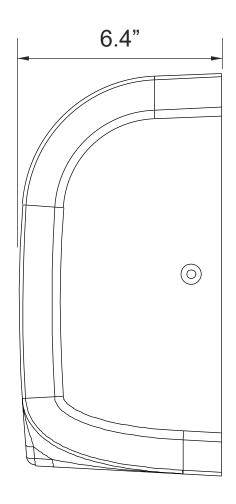

# **Specifications**

| Brand                            | 5 Seconds                        |
|----------------------------------|----------------------------------|
| SKU# (Brushed)                   | 111011                           |
| Voltage                          | 120V 60Hz, 15A, 1800W            |
| Air Temperature                  | 45°C [113°F]                     |
| Air Velocity                     | 100M/Seconds [328 FT/S]          |
| Drying Time                      | 8 to 10 Seconds                  |
| Protection Level                 | IP23                             |
| Electrical Isolation             | Class I                          |
| Sensor Range                     | 5-15CM                           |
| Dimensions                       | 15.5 x 6.4 x 12.5 Inches (WxDxH) |
| Material                         | Stainless Steel 304              |
| Motor Power                      | 22000RPM, 550W [0.74HP]          |
| Heating Element                  | 1250 WT                          |
| 1- Visible Service Blue LED      |                                  |
| 2- 60 Seconds Automatic Shut Off |                                  |

### **Dimensions**

hands ON/OFF

Customized speed & sound control from 300 W - 1800 W

100 Meter/seconds speed 8 - 10 Seconds drying time 60 Seconds auto shut off

Fireproof key plastic parts & stainless steel cover