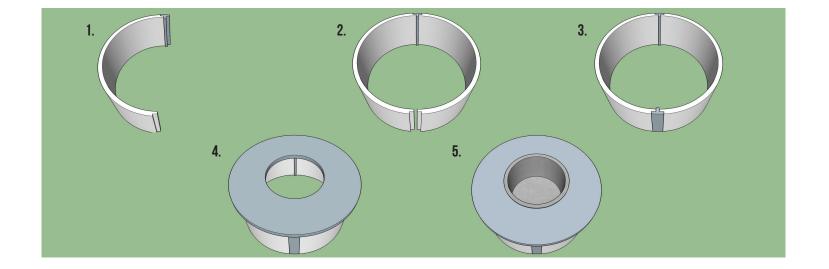

## **Ovation Fire Pit**

Every season is the season for the Ovation. Easily installed, the Ovation can create warmth and ambiance at your home tonight.

Fire Pits | Fireplaces

LIGHT WEIGHT
CAN BE USED ON DECKS
SELF SUPPORTING

- MODULAR DESIGN
   OUTER INSTALLATION
- QUICK INSTALLATION
- ENGINEERED SPECIFICALLY FOR OUTDOOR ELEMENTS

Ny Bluestone Ledge Stone

## **Ovation Fire Pit**

|                             | BASE         | TOP          | HEIGHT      | LBS/PALLET |
|-----------------------------|--------------|--------------|-------------|------------|
| A WITHOUT TOP<br>B WITH TOP | 40" DIAMETER | 44" DIAMETER | 18"<br>19½" | 345        |