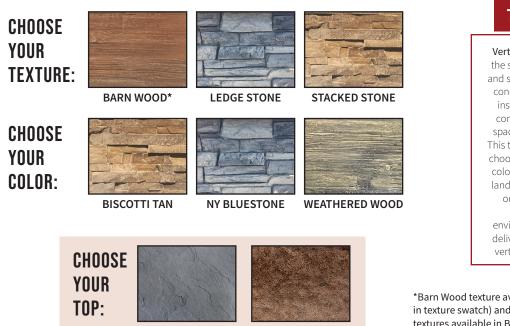

## VERTICAL PANEL TECHNOLOGY

Vertical Panel Technology is the smart alternative to block and stone masonry. Reinforced concrete panels and an easy installation process makes constructing outdoor living spaces quick and affordable. This technology enables you to choose the texture, profile and color palette to fit the natural landscape of any backyard or outdoor setting. Reduce material waste and environmental impact, while delivering the highest quality vertical masonry structures.

\*Barn Wood texture available in Rustic Brown (color shown in texture swatch) and Weathered Wood colors. Stone textures available in Biscotti Tan and NY Bluestone colors.