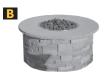

## **Ovation Fire Pit**

Every season is the season for the Ovation. Easily installed, the Ovation can create warmth and ambiance at your home tonight.

Fire Pits | Fireplaces

LIGHT WEIGHT
CAN BE USED ON DECKS
SELF SUPPORTING

## **Ovation Fire Pit**

|                             | BASE         | TOP          | HEIGHT      | LBS/PALLET |
|-----------------------------|--------------|--------------|-------------|------------|
| A WITHOUT TOP<br>B WITH TOP | 40" DIAMETER | 44" DIAMETER | 18"<br>19½" | 345        |