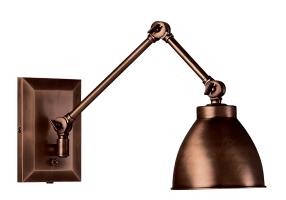

| Product Name / Model / Dimensions  Maggie Swing Arm - 8471 |       | Finish Options  Standard Architectural Bronze / AR Pewter / PW | Shade Options                | Lamping Options                                         |  |
|------------------------------------------------------------|-------|----------------------------------------------------------------|------------------------------|---------------------------------------------------------|--|
|                                                            |       |                                                                | Standard<br>Metal Shade / MS | Standard<br>Incandescent / IN<br>(1) 60 Watt Max Edison |  |
| Height                                                     | Width | Projection                                                     |                              | 5.75" H x 5.25" W<br>Painted White Inside               |  |
| 6.75"                                                      | 8.50" | Adjustable                                                     |                              |                                                         |  |