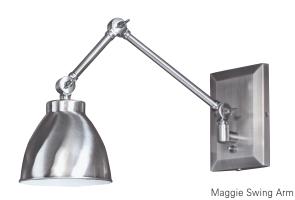

| Product Name / Model / Dimensions  Maggie Swing Arm - 8471 |       | Finish Options  Standard Architectural Bronze / AR Pewter / PW | Shade Options                | Lamping Options                                         |  |
|------------------------------------------------------------|-------|----------------------------------------------------------------|------------------------------|---------------------------------------------------------|--|
|                                                            |       |                                                                | Standard<br>Metal Shade / MS | Standard<br>Incandescent / IN<br>(1) 60 Watt Max Edison |  |
| Height                                                     | Width | Projection                                                     |                              | 5.75" H x 5.25" W<br>Painted White Inside               |  |
| 6.75"                                                      | 8.50" | Adjustable                                                     |                              |                                                         |  |