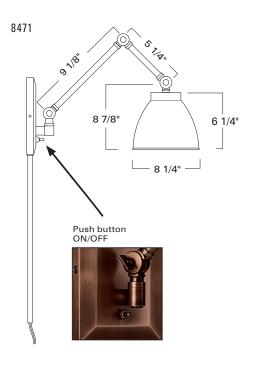

| Product Name / Model / Dimensions  Maggie Swing Arm - 8471 |       | Finish Options  Standard Architectural Bronze / AR Pewter / PW | Shade Options                | Lamping Options                                         |  |
|------------------------------------------------------------|-------|----------------------------------------------------------------|------------------------------|---------------------------------------------------------|--|
|                                                            |       |                                                                | Standard<br>Metal Shade / MS | Standard<br>Incandescent / IN<br>(1) 60 Watt Max Edison |  |
| Height                                                     | Width | Projection                                                     |                              | 5.75" H x 5.25" W<br>Painted White Inside               |  |
| 6.75"                                                      | 8.50" | Adjustable                                                     |                              |                                                         |  |