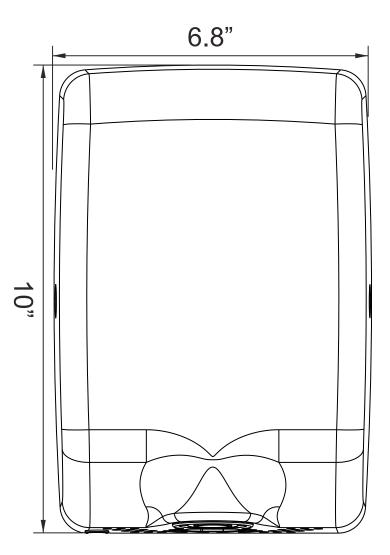

## **Specifications**

| Brand                            | 5 Seconds                   |
|----------------------------------|-----------------------------|
| SKU# (Brushed)                   | 111014                      |
| SKU# (White)                     | 111015                      |
| Voltage                          | 120V 60Hz, 8.3A, 1000W      |
| Air Temperature                  | 40°C [104°F]                |
| Air Velocity                     | 100M/Seconds [328 FT/S]     |
| Drying Time                      | 10 to 12 Seconds            |
| Protection Level                 | IP23                        |
| Electrical Isolation             | Class I                     |
| Sensor Range                     | 5-15CM                      |
| Dimensions                       | 6.8 x 4 x 10 Inches (WxDxH) |
| Material                         | Stainless Steel 304         |
| Motor Power                      | 35000RPM, 600W [0.80HP]     |
| 1- Visible Service Blue LED      |                             |
| 2- 60 Seconds Automatic Shut Off |                             |
| 3- Coarse Particular Filter      |                             |

#### **Dimensions**

Automatic hands ON/OFF by infrared sensor

Cover right grounding

Customized heater ON/OFF switch

100 Meter/seconds speed 10- 12 Seconds drying time 60 Seconds auto shut off

Fireproof key plastic parts & stainless steel cover