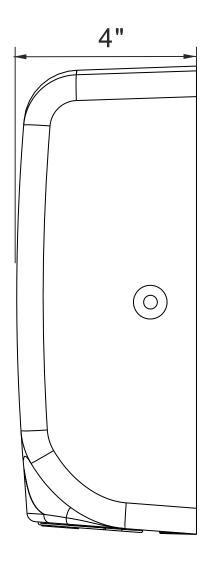

## **Specifications**

| Brand                            | 5 Seconds                   |
|----------------------------------|-----------------------------|
| SKU# (Brushed)                   | 111014                      |
| SKU# (White)                     | 111015                      |
| Voltage                          | 120V 60Hz, 8.3A, 1000W      |
| Air Temperature                  | 40°C [104°F]                |
| Air Velocity                     | 100M/Seconds [328 FT/S]     |
| Drying Time                      | 10 to 12 Seconds            |
| Protection Level                 | IP23                        |
| Electrical Isolation             | Class I                     |
| Sensor Range                     | 5-15CM                      |
| Dimensions                       | 6.8 x 4 x 10 Inches (WxDxH) |
| Material                         | Stainless Steel 304         |
| Motor Power                      | 35000RPM, 600W [0.80HP]     |
| 1- Visible Service Blue LED      |                             |
| 2- 60 Seconds Automatic Shut Off |                             |
| 3- Coarse Particular Filter      |                             |

4" [10CM] depth ADA-compliant

Externally visible service blue LED guides hands to air flow

Customized coarse particulate filter at air inlet

4" [10 CM] depth Behind mirror hand dryer

High Speed Motor

Convenient plug in feature Optional hardwire installation