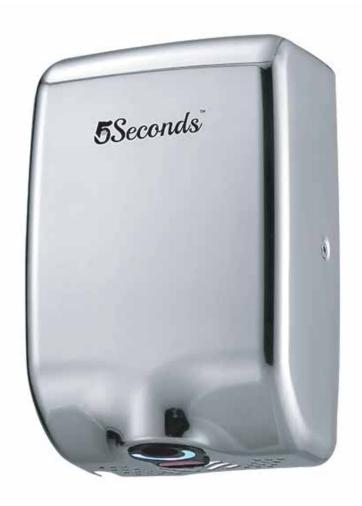

### **Discription**

5 Seconds<sup>™</sup> is the original high-speed, energy-efficient hand dryer that dries hands within 10 seconds. Fastest, most powerful automatic dryers in the business. They really work! 5Seconds<sup>™</sup> Mini Turbo Series High Velocity Hand Dryer is ideal for public restrooms in schools, offices, theatres and more. Hand dryer features an infrared sensor for sanitary touch-free operation. Stainless steel cover with satin finish. UL Listed ADA compliant.