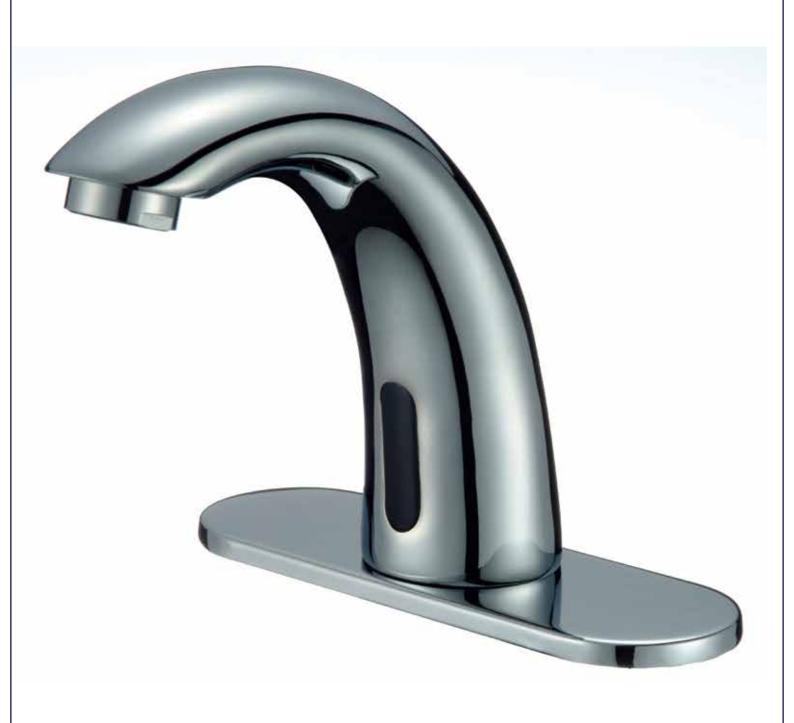

### **DESCRIPTION**

5 Seconds<sup>TM</sup> Touchless Single-Hole, High-Arc Bathroom Faucet in Brushed Nickel or Bronze is a faucet that blends innovation with style. The intuitive sensor allows hands free use of the faucet, simply wave your hand in front of the sensor to start and stop the flow of water. This efficient faucet help reduce water use and a ceramic disc valve to ensure drip-free performance. The faucet may be installed with or without the deck plate for single-hole or 3-hole installation.

#### **FEATURES**

- Easily Adjustable temperature value (Select your Temperature)
- High-arc spout provides ample washing space
- Sensor feature to allow for hands free use
- Input Voltage 110 Vac or optional 4 AA batteries (Not Included)
- 1-minute auto shut off feature to conserve water
- Smart disc valve to ensure drip-free performance
- Includes three Hoses and temperature Valve. (Full installation Kit)
- Faucet can be installed with or without included deck plate
- For single-hole or 4 in. center installation
- Faucet Limited 1 yr. warranty