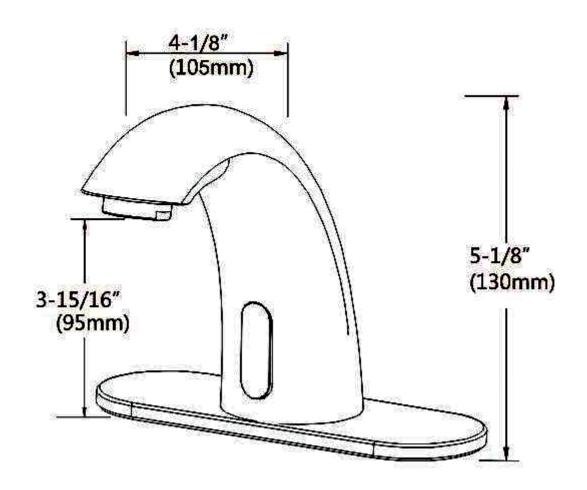

minute auto shut off feature to conserve water
- Smart disc valve to ensure drip-free performance
- Includes three Hoses and temperature Valve. (Full installation Kit)
- Faucet can be installed with or without included deck plate
- For single-hole or 4 in. center installation
- Faucet Limited 1 yr. warranty

## **SPECIFICATIONS**

| Brand               | 5 Seconds      |
|---------------------|----------------|
| SKU#(Bronze)        | 222012         |
| SKU#(Brushed)       | 222011         |
| Water pressure      | 0.05 - 0.6 MPa |
| Water Temperature   | 0 - 80°C       |
| Ambient temperature | 0.1-45° C      |
| Detection range     | 10-15 cm       |

(Manufacturer set, detection range does not need to be adjusted. If you need to adjust, please contact the merchant.)

## **DIMENSIONS**