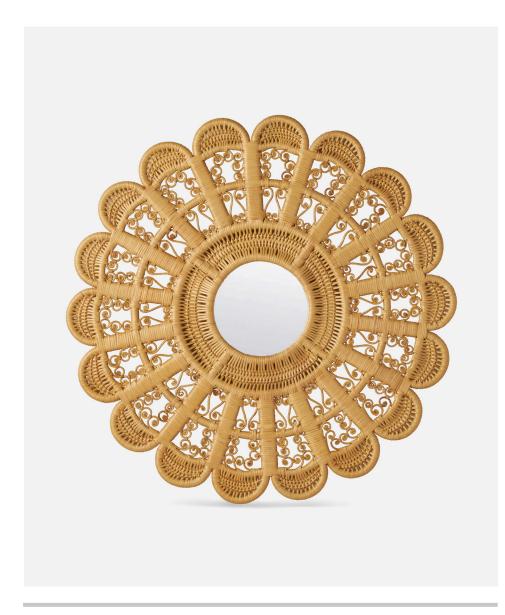

## **WAVERLY**

The outlook is always sunny with our Waverly—a round, flat mirror surrounded by an ornately woven natural rattan frame. With a bold, flower-like motif, this artful piece easily stands on its own and will enliven any wall.

#### MATERIAL

Rattan

#### **DIMENSIONS**

42"D

Outer Profile: 16"

#### **REFLECTION AREA**

10"W x 10"L

#### FINISH

Natural