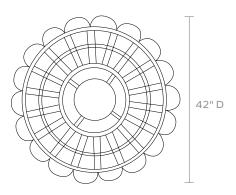

ornately woven natural rattan frame. With a bold, flower-like motif, this artful piece easily stands on its own and will enliven any wall.

#### MATERIAL

Rattan

#### **DIMENSIONS**

42"D

Outer Profile: 16"

#### **REFLECTION AREA**

10"W x 10"L

#### **TYPE OF HARDWARE**

D-RIng

Our mirrors are designed to be hung by a professional, usually by wire. Actual hanging specifics vary on a case by case basis and depend on several variables, including the mirror weight and wall type. Incorrect hanging can result in damage to the mirror or the wall. Made Goods is not responsible for damage due to incorrect hanging of our pieces.

#### HANGING ORIENTATION

Portrait/Landscape

#### WEIGHT

12lbs

### MIRROR TYPE

Normal

\*Natural variations in this material may occur.

#### FINISH



Natural