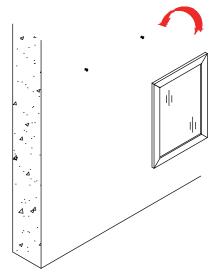

# Model: Mirror



#### Installation Instructions

**Notes:** In the hole on the wall, please be sure to be careful to avoid the internal cables and pipelines. If you experience any difficulties with this product, do not return to the point of purchase. Please contact LAVIVA directly at <a href="mailto:support@usbathstore.com">support@usbathstore.com</a> and we will help resolve your issue.



## Step 1

#### **CAUTION**

Please install the mirror carefully as it is very fragile.

Always handle gently and place them flat on a soft surface.

Please mark the screw holes position before drilling ,in case of broken the wall.



## Step 2



## Step 3



### Step 4