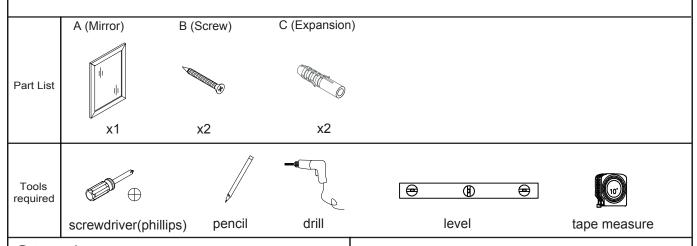

# Model: Mirror

#### Installation Instructions

**Notes:** In the hole on the wall, please be sure to be careful to avoid the internal cables and pipelines. If you experience any difficulties with this product, do not return to the point of purchase. Please contact LAVIVA directly at <a href="mailto:support@usbathstore.com">support@usbathstore.com</a> and we will help resolve your issue.