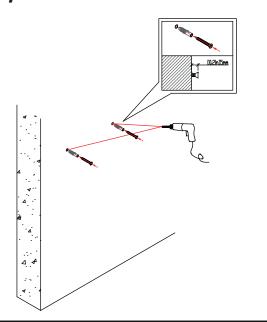

# Model: Mirror



#### Installation Instructions

**Notes:** In the hole on the wall, please be sure to be careful to avoid the internal cables and pipelines. If you experience any difficulties with this product, do not return to the point of purchase. Please contact LAVIVA directly at <a href="mailto:support@usbathstore.com">support@usbathstore.com</a> and we will help resolve your issue.



## Step 1

#### **CAUTION**

Please install the mirror carefully as it is very fragile.

Always handle gently and place them flat on a soft surface.

Please mark the screw holes position before drilling ,in case of broken the wall.



## Step 2



## Step 3



### Step 4