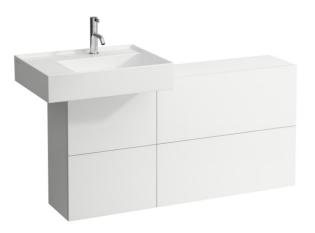

#### KARTELL LAUFEN

Sideboard ONLY with 1 door and 2 flaps, washbasin left, matching washbasins 810334, 810335, 810338, 810339, 812332 (only tap bank left), 813332, 815331

Net weight (kg) :29

| DIMENSIONS |               |
|------------|---------------|
| Length     | 47 4/16 inch  |
| Width      | 10 10/16 inch |
| Height     | 24 1/16 inch  |
|            |               |

COLOUR AND FINISH

644 Mustard yellow

OPTIONS

F033 - KARTELL BY LAUFEN

Adjustable legs

Doors and drawers combination : 1 Door

Furniture structure :Doors

Legs compatibles : 2 Legs