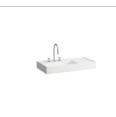

#### COMPATIBLE WITH

Bowl washbasin with tap bank, with concealed outlet, w/o overflow

H812332...1111

Washbasin, shelf left, with concealed outlet, w/o overflow, wall mounted

H810335...1111

Washbasin, shelf right, with concealed outlet, w/o overflow - Always Open Drain, wall mounted

H810338...1111