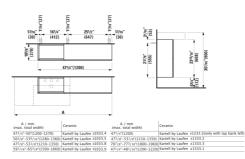

#### KARTELL LAUFEN

Sideboard ONLY with 1 door and 2 flaps, washbasin left, matching washbasins 810334, 810335, 810338, 810339, 812332 (only tap bank left), 813332, 815331

Net weight (kg) :29

| DIMENSIONS |               |
|------------|---------------|
| Length     | 47 4/16 inch  |
| Width      | 10 10/16 inch |
| Height     | 24 1/16 inch  |
|            |               |

TECHNICAL DRAWINGS