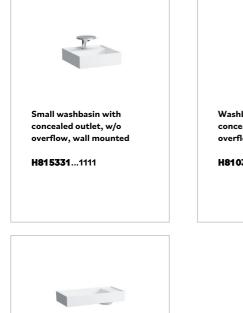

#### COMPATIBLE WITH

Bowl washbasin with tap bank, with concealed outlet, w/o overflow

H812332...1111

Washbasin, shelf left, with concealed outlet, w/o overflow, wall mounted

H810335...1111

Washbasin, shelf right, with concealed outlet, w/o overflow - Always Open Drain, wall mounted

H810338...1111