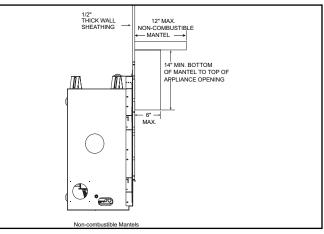

|              |              |                                                                                                                                               |              |                   |                  |                  |                                      |                   |  |

- 37-1/2" (952) -

PICTURE FRAME FRONT

**CLEAN FACE TRIM** 

Please consult the manufacturer's

### MINIMUM FIREPLACE CLEARANCES / CLEARANCES TO COMBUSTIBLES



### APPLIANCE LOCATION



### WALL PENETRATION



## MANTEL LEG/WALL PROJECTIONS (acceptable on both sides of appliance)



# MAJESTIC

### MINIMUM FRAMING DIMENSIONS



## NON-COMBUSTIBLE MANTEL PROJECTIONS

(or other materials above appliance)



#### MANTEL PROJECTIONS

(or other materials above appliance)



| PRODUCT LISTING CODES |                  |  |  |  |
|-----------------------|------------------|--|--|--|
| US                    | ANSI Z21.88-2017 |  |  |  |
| CAN                   | CSA 2.33-2017    |  |  |  |
|                       | UL307B           |  |  |  |

Product information provided is not complete and is subject to change without notice. Product installation must adhere strictly to instructions accompanying product to avoid risk of fire and potential injury.