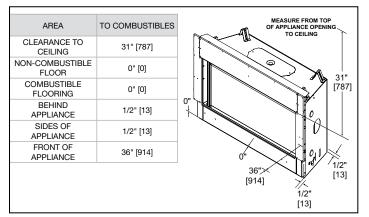

|              |              |                                                                                                                                               |              |                   |                  |                  |                                      |                   |  |

- 37-1/2" (952) -

PICTURE FRAME FRONT

**CLEAN FACE TRIM** 

Please consult the manufacturer's

### MINIMUM FIREPLACE CLEARANCES / CLEARANCES TO COMBUSTIBLES



### APPLIANCE LOCATION



### WALL PENETRATION



## MANTEL LEG/WALL PROJECTIONS (acceptable on both sides of appliance)



# MAJESTIC

### MINIMUM FRAMING DIMENSIONS



## NON-COMBUSTIBLE MANTEL PROJECTIONS

(or other materials above appliance)



#### MANTEL PROJECTIONS

(or other materials above appliance)



| PRODUCT LISTING CODES |                  |  |  |  |
|-----------------------|------------------|--|--|--|
| US                    | ANSI Z21.88-2017 |  |  |  |
| CAN                   | CSA 2.33-2017    |  |  |  |
|                       | UL307B           |  |  |  |

Product information provided is not complete and is subject to change without notice. Product installation must adhere strictly to instructions accompanying product to avoid risk of fire and potential injury.