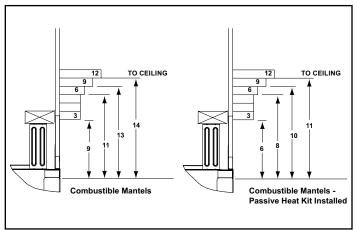

#### MANTEL PROJECTIONS

(or other materials above appliance)

| PRODUCT LISTING CODES |                  |  |  |  |
|-----------------------|------------------|--|--|--|
| US                    | ANSI Z21.88-2017 |  |  |  |
| CAN                   | CSA 2.33-2017    |  |  |  |
|                       | UL307B           |  |  |  |