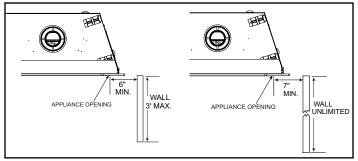

|              |              |                                                                                                                                               |              |                   |                  |                  |                                      |                   |  |

- 37-1/2" (952) -

PICTURE FRAME FRONT

**CLEAN FACE TRIM** 

Please consult the manufacturer's

### MINIMUM FIREPLACE CLEARANCES / CLEARANCES TO COMBUSTIBLES



### APPLIANCE LOCATION



### WALL PENETRATION



## MANTEL LEG/WALL PROJECTIONS (acceptable on both sides of appliance)



# MAJESTIC

### MINIMUM FRAMING DIMENSIONS



## NON-COMBUSTIBLE MANTEL PROJECTIONS

(or other materials above appliance)



#### MANTEL PROJECTIONS

(or other materials above appliance)



| PRODUCT LISTING CODES |                  |  |  |  |
|-----------------------|------------------|--|--|--|
| US                    | ANSI Z21.88-2017 |  |  |  |
| CAN                   | CSA 2.33-2017    |  |  |  |
|                       | UL307B           |  |  |  |

Product information provided is not complete and is subject to change without notice. Product installation must adhere strictly to instructions accompanying product to avoid risk of fire and potential injury.