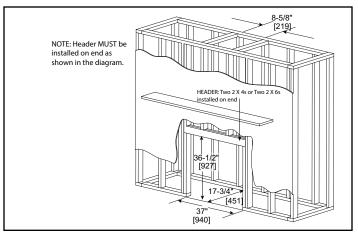

|              |              |                                                                                                                                               |              |                   |                  |                  |                                      |                   |  |

- 37-1/2" (952) -

PICTURE FRAME FRONT

**CLEAN FACE TRIM** 

Please consult the manufacturer's

### MINIMUM FIREPLACE CLEARANCES / CLEARANCES TO COMBUSTIBLES



### APPLIANCE LOCATION



### WALL PENETRATION



## MANTEL LEG/WALL PROJECTIONS (acceptable on both sides of appliance)



# MAJESTIC

### MINIMUM FRAMING DIMENSIONS



## NON-COMBUSTIBLE MANTEL PROJECTIONS

(or other materials above appliance)



#### MANTEL PROJECTIONS

(or other materials above appliance)



| PRODUCT LISTING CODES |                  |  |  |  |
|-----------------------|------------------|--|--|--|
| US                    | ANSI Z21.88-2017 |  |  |  |
| CAN                   | CSA 2.33-2017    |  |  |  |
|                       | UL307B           |  |  |  |

Product information provided is not complete and is subject to change without notice. Product installation must adhere strictly to instructions accompanying product to avoid risk of fire and potential injury.