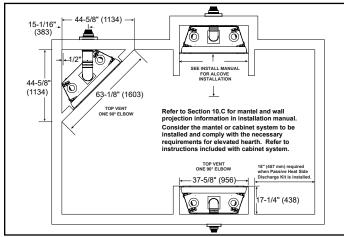

## MANTEL LEG/WALL PROJECTIONS (acceptable on both sides of appliance)

## NON-COMBUSTIBLE MANTEL PROJECTIONS

(or other materials above appliance)

#### MANTEL PROJECTIONS

(or other materials above appliance)

| PRODUCT LISTING CODES |                  |  |  |  |
|-----------------------|------------------|--|--|--|
| US                    | ANSI Z21.88-2017 |  |  |  |
| CAN                   | CSA 2.33-2017    |  |  |  |
|                       | UL307B           |  |  |  |