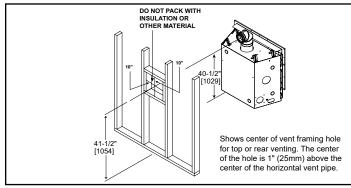

|              |              |                                                                                                                                               |              |                   |                  |                  |                                      |                   |  |

- 37-1/2" (952) -

PICTURE FRAME FRONT

**CLEAN FACE TRIM** 

Please consult the manufacturer's

### MINIMUM FIREPLACE CLEARANCES / CLEARANCES TO COMBUSTIBLES



### APPLIANCE LOCATION



### WALL PENETRATION



## MANTEL LEG/WALL PROJECTIONS (acceptable on both sides of appliance)



# MAJESTIC

### MINIMUM FRAMING DIMENSIONS



## NON-COMBUSTIBLE MANTEL PROJECTIONS

(or other materials above appliance)



#### MANTEL PROJECTIONS

(or other materials above appliance)



| PRODUCT LISTING CODES |                  |  |  |  |
|-----------------------|------------------|--|--|--|
| US                    | ANSI Z21.88-2017 |  |  |  |
| CAN                   | CSA 2.33-2017    |  |  |  |
|                       | UL307B           |  |  |  |

Product information provided is not complete and is subject to change without notice. Product installation must adhere strictly to instructions accompanying product to avoid risk of fire and potential injury.