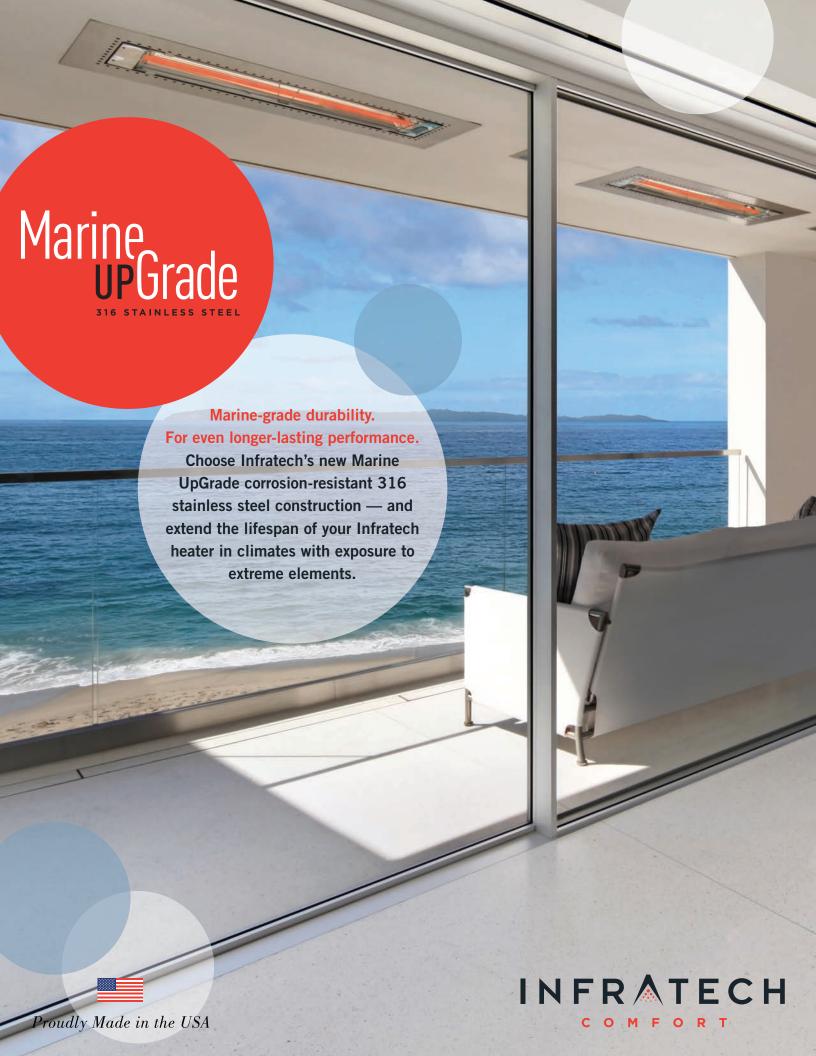

## Enhanced protection *Enduring style*.

MARINE-GRADE 316 STAINLESS STEEL CONSTRUCTION.

Now you can enjoy even longer-lasting performance for an Infratech heating system with our Marine UpGrade. While all Infratech heaters are constructed using high-grade, corrosion-resistant 304 stainless steel, Marine UpGrade heaters incorporate 316, a more robust anti-corrosive steel that offers enhanced protection for the harshest environments, including coastal, alpine, windy, humid and other demanding conditions.

## Infratech's Marine UpGrade is ideal for use in settings with high exposure to the elements.

- The Marine UpGrade is available for C- and CD-Series and W- and WD-Series heaters and accessories, to complement a wide variety of residential and commercial spaces.
- Infratech's flush mount frame is available in the Marine UpGrade to support our most popular installation option.