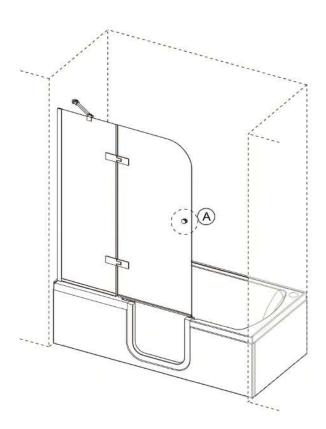

-------------------|-------|
| 1      | Wall Plugs        | 3pcs | 9      | Gasket-B               | 2pcs  |
| 2      | Wall Jamb         | 1pc  | 10     | Bottom Aluminium Frame | 1pc   |
| 3      | Screws ST4x1 3/8" | 3pcs | 11     | Gasket-C               | 1pc   |
| 4      | Screws ST4x3/8"   | 3pcs | 12     | Screws ST4x5/8"        | 3pcs  |
| 5      | Screw Caps        | 3pcs | 13     | Hinge                  | 2sets |
| 6      | Fixed Panel       | 1pc  | 14     | Gasket-D               | 1pc   |
| 7      | Support Bar       | 1set | 15     | Door Panel             | 1pc   |
| 8      | Gasket-A          | 1pc  | 16     | Knob                   | 1pc   |



# Installation Steps Step 1 (A) Ø 1/4" Step 2 A) (D) (D) Ø1/8'



Step 3



Step 4







View from inside



Step 6



Step 7

















### Laydown Tub Shower Screen Install