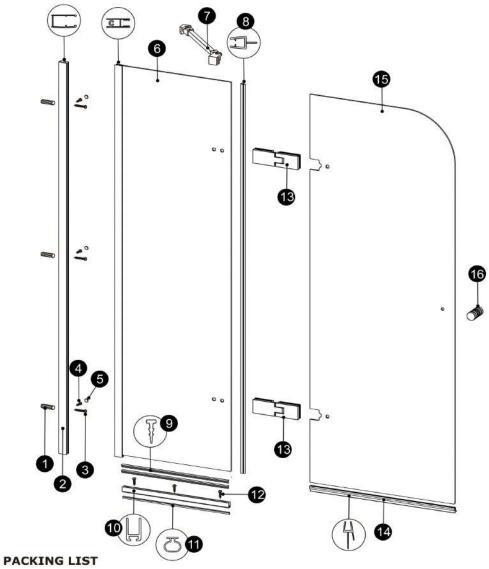

### Assembly Drawing

| PART # | DESCRIPTION       | Q'TY | PART # | DESCRIPTION            | Q'TY  |
|--------|-------------------|------|--------|------------------------|-------|
| 1      | Wall Plugs        | 3pcs | 9      | Gasket-B               | 2pcs  |
| 2      | Wall Jamb         | 1pc  | 10     | Bottom Aluminium Frame | 1pc   |
| 3      | Screws ST4x1 3/8" | 3pcs | 11     | Gasket-C               | 1pc   |
| 4      | Screws ST4x3/8"   | 3pcs | 12     | Screws ST4x5/8"        | 3pcs  |
| 5      | Screw Caps        | 3pcs | 13     | Hinge                  | 2sets |
| 6      | Fixed Panel       | 1pc  | 14     | Gasket-D               | 1pc   |
| 7      | Support Bar       | 1set | 15     | Door Panel             | 1pc   |
| 8      | Gasket-A          | 1pc  | 16     | Knob                   | 1pc   |