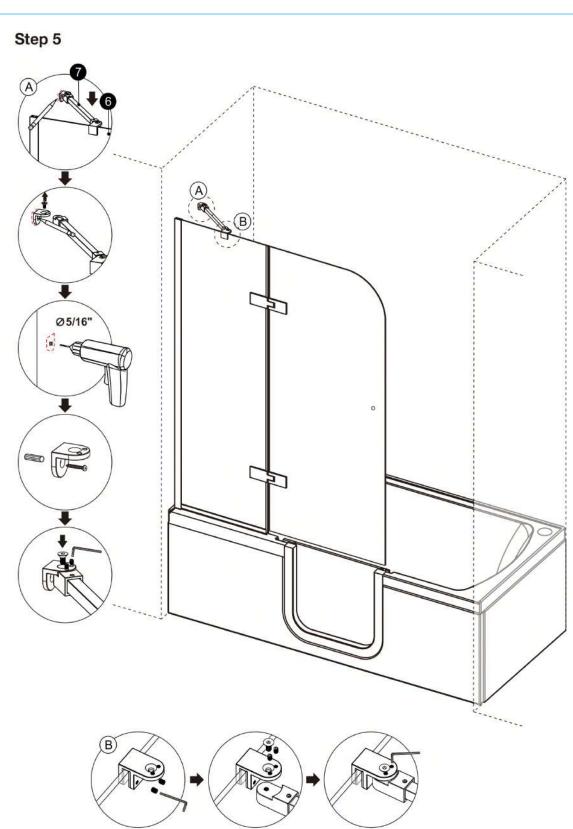

### Assembly Drawing

| PART # | DESCRIPTION       | Q'TY | PART # | DESCRIPTION            | Q'TY  |
|--------|-------------------|------|--------|------------------------|-------|
| 1      | Wall Plugs        | 3pcs | 9      | Gasket-B               | 2pcs  |
| 2      | Wall Jamb         | 1pc  | 10     | Bottom Aluminium Frame | 1pc   |
| 3      | Screws ST4x1 3/8" | 3pcs | 11     | Gasket-C               | 1pc   |
| 4      | Screws ST4x3/8"   | 3pcs | 12     | Screws ST4x5/8"        | 3pcs  |
| 5      | Screw Caps        | 3pcs | 13     | Hinge                  | 2sets |
| 6      | Fixed Panel       | 1pc  | 14     | Gasket-D               | 1pc   |
| 7      | Support Bar       | 1set | 15     | Door Panel             | 1pc   |
| 8      | Gasket-A          | 1pc  | 16     | Knob                   | 1pc   |

# Installation Steps Step 1 (A) Ø 1/4" Step 2 A) (D) (D) Ø1/8'

Step 3

Step 4

View from inside

Step 6

Step 7