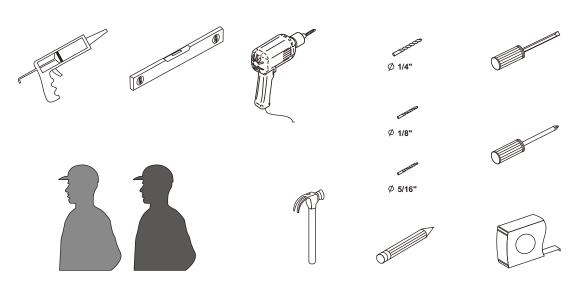

### **Tools Required**

This product is heavy and may require two people to install.