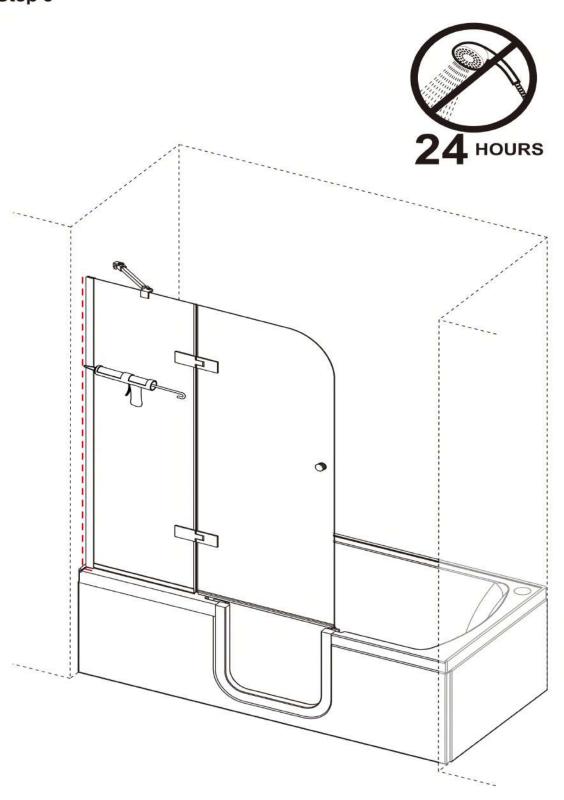

# Installation Steps Step 1 (A) Ø 1/4" Step 2 A) (D) (D) Ø1/8'

Step 3

Step 4

View from inside

Step 6

Step 7