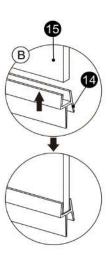

### Assembly Drawing

| PART # | DESCRIPTION       | Q'TY | PART # | DESCRIPTION            | Q'TY  |
|--------|-------------------|------|--------|------------------------|-------|
| 1      | Wall Plugs        | 3pcs | 9      | Gasket-B               | 2pcs  |
| 2      | Wall Jamb         | 1pc  | 10     | Bottom Aluminium Frame | 1pc   |
| 3      | Screws ST4x1 3/8" | 3pcs | 11     | Gasket-C               | 1pc   |
| 4      | Screws ST4x3/8"   | 3pcs | 12     | Screws ST4x5/8"        | 3pcs  |
| 5      | Screw Caps        | 3pcs | 13     | Hinge                  | 2sets |
| 6      | Fixed Panel       | 1pc  | 14     | Gasket-D               | 1pc   |
| 7      | Support Bar       | 1set | 15     | Door Panel             | 1pc   |
| 8      | Gasket-A          | 1pc  | 16     | Knob                   | 1pc   |

# Installation Steps Step 1 (A) Ø 1/4" Step 2 A) (D) (D) Ø1/8'

Step 3

Step 4

View from inside

Step 6

Step 7