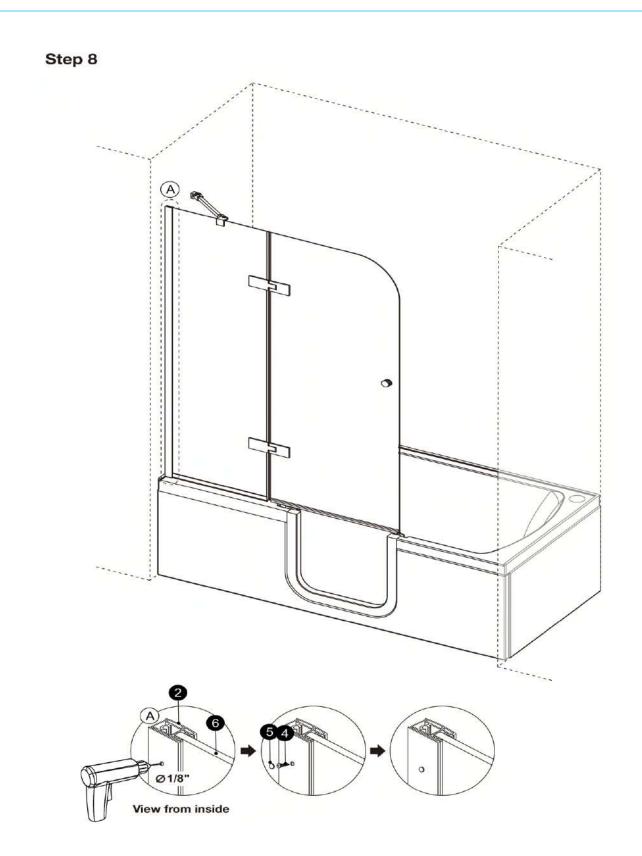

# Installation Steps Step 1 (A) Ø 1/4" Step 2 A) (D) (D) Ø1/8'

Step 3

Step 4

View from inside

Step 6

Step 7