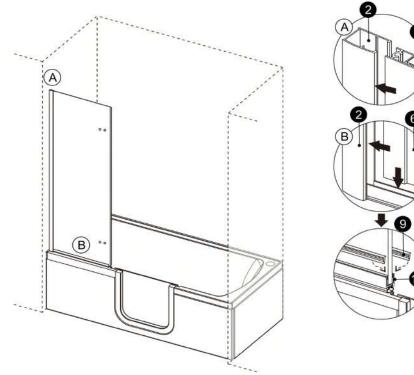

### Assembly Drawing

| PART # | DESCRIPTION       | Q'TY | PART # | DESCRIPTION            | Q'TY  |
|--------|-------------------|------|--------|------------------------|-------|
| 1      | Wall Plugs        | 3pcs | 9      | Gasket-B               | 2pcs  |
| 2      | Wall Jamb         | 1pc  | 10     | Bottom Aluminium Frame | 1pc   |
| 3      | Screws ST4x1 3/8" | 3pcs | 11     | Gasket-C               | 1pc   |
| 4      | Screws ST4x3/8"   | 3pcs | 12     | Screws ST4x5/8"        | 3pcs  |
| 5      | Screw Caps        | 3pcs | 13     | Hinge                  | 2sets |
| 6      | Fixed Panel       | 1pc  | 14     | Gasket-D               | 1pc   |
| 7      | Support Bar       | 1set | 15     | Door Panel             | 1pc   |
| 8      | Gasket-A          | 1pc  | 16     | Knob                   | 1pc   |

# Installation Steps Step 1 (A) Ø 1/4" Step 2 A) (D) (D) Ø1/8'

Step 3

Step 4

View from inside

Step 6

Step 7