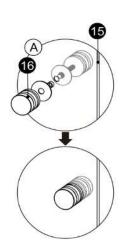

### Assembly Drawing

| PART # | DESCRIPTION       | Q'TY | PART # | DESCRIPTION            | Q'TY  |
|--------|-------------------|------|--------|------------------------|-------|
| 1      | Wall Plugs        | 3pcs | 9      | Gasket-B               | 2pcs  |
| 2      | Wall Jamb         | 1pc  | 10     | Bottom Aluminium Frame | 1pc   |
| 3      | Screws ST4x1 3/8" | 3pcs | 11     | Gasket-C               | 1pc   |
| 4      | Screws ST4x3/8"   | 3pcs | 12     | Screws ST4x5/8"        | 3pcs  |
| 5      | Screw Caps        | 3pcs | 13     | Hinge                  | 2sets |
| 6      | Fixed Panel       | 1pc  | 14     | Gasket-D               | 1pc   |
| 7      | Support Bar       | 1set | 15     | Door Panel             | 1pc   |
| 8      | Gasket-A          | 1pc  | 16     | Knob                   | 1pc   |