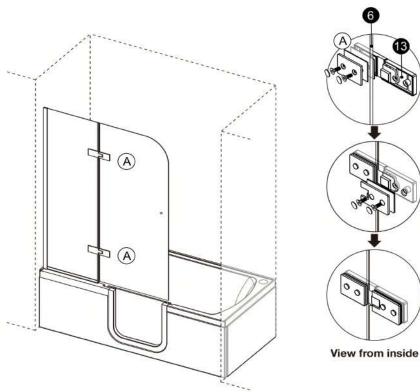

### Assembly Drawing

| PART # | DESCRIPTION       | Q'TY | PART # | DESCRIPTION            | Q'TY  |
|--------|-------------------|------|--------|------------------------|-------|
| 1      | Wall Plugs        | 3pcs | 9      | Gasket-B               | 2pcs  |
| 2      | Wall Jamb         | 1pc  | 10     | Bottom Aluminium Frame | 1pc   |
| 3      | Screws ST4x1 3/8" | 3pcs | 11     | Gasket-C               | 1pc   |
| 4      | Screws ST4x3/8"   | 3pcs | 12     | Screws ST4x5/8"        | 3pcs  |
| 5      | Screw Caps        | 3pcs | 13     | Hinge                  | 2sets |
| 6      | Fixed Panel       | 1pc  | 14     | Gasket-D               | 1pc   |
| 7      | Support Bar       | 1set | 15     | Door Panel             | 1pc   |
| 8      | Gasket-A          | 1pc  | 16     | Knob                   | 1pc   |

# Installation Steps Step 1 (A) Ø 1/4" Step 2 A) (D) (D) Ø1/8'

Step 3

Step 4

View from inside

Step 6

Step 7