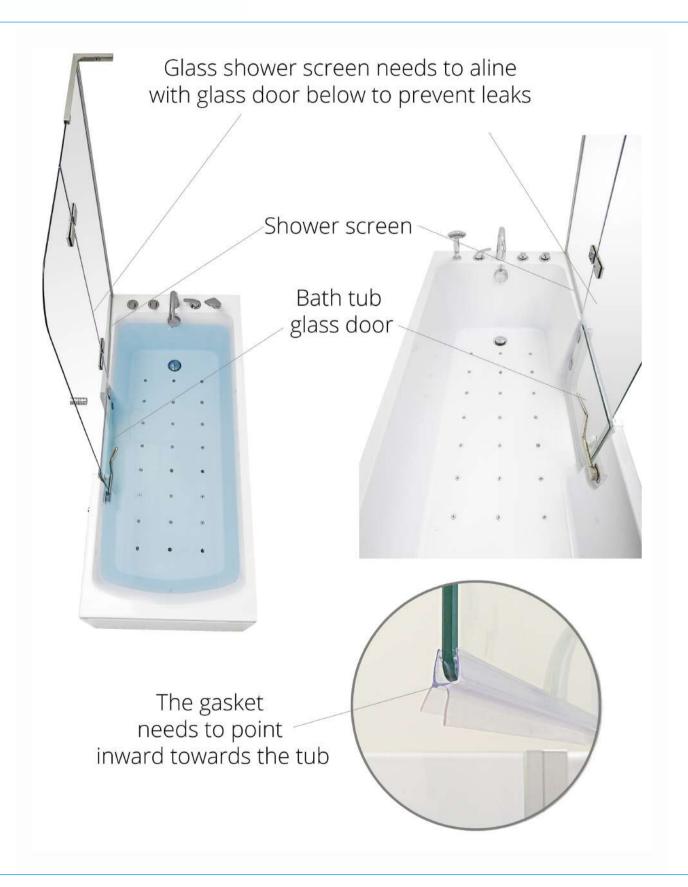

| 3pcs | 9      | Gasket-B               | 2pcs  |
| 2      | Wall Jamb         | 1pc  | 10     | Bottom Aluminium Frame | 1pc   |
| 3      | Screws ST4x1 3/8" | 3pcs | 11     | Gasket-C               | 1pc   |
| 4      | Screws ST4x3/8"   | 3pcs | 12     | Screws ST4x5/8"        | 3pcs  |
| 5      | Screw Caps        | 3pcs | 13     | Hinge                  | 2sets |
| 6      | Fixed Panel       | 1pc  | 14     | Gasket-D               | 1pc   |
| 7      | Support Bar       | 1set | 15     | Door Panel             | 1pc   |
| 8      | Gasket-A          | 1pc  | 16     | Knob                   | 1pc   |



# Installation Steps Step 1 (A) Ø 1/4" Step 2 A) (D) (D) Ø1/8'



Step 3



Step 4







View from inside



Step 6



Step 7

















### Laydown Tub Shower Screen Install