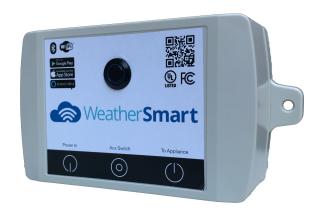

### Weathersmart Module Control

#### Bluetooth 4.0

Low energy Bluetooth 4.0 control for easy use with smart phone and tablets.

#### WiFi Control

Control your firepit from anywhere around the world with the optional WiFi I Bluetooth Hub.

#### **Smart Control**

Control your fire pits from multiple smart phones and tablets. You will never lose the remote control again because you don't need one!

#### **Light Control**

The WeatherSmart features optional LED light strip control for app controlled lighting.

#### **Cross Platform Compatibility**

The WeatherSmart works with outdoor fire control systems. Power input of AC/DC up to 24v is available.

#### **Voice Control**

The WeatherSmart Module works with Alexa. Now you can say 'Alexa, Turn on my fire pit'.