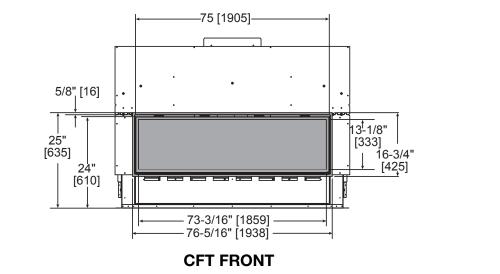

ECHEL72

**Specifications** 



# APPLIANCE LOCATION



## WALL PENETRATION



## MANTEL PROJECTIONS - COMBUSTIBLE



#### MANTEL PROJECTIONS - NON-COMBUSTIBLE



MAJESTIC

# FRAMING DIMENSION



## **CLEARANCES TO COMBUSTIBLES**



#### MANTEL LEG/WALL PROJECTIONS COMBUSTIBLE OR NON-COMBUSTIBLE



#### PRODUCT LISTING CODES

| US            | ANSI Z21.88-2017 |
|---------------|------------------|
| CAN           | CSA 2.33-2017    |
| CUL US LISTED | UL307B           |
|               |                  |

Product information provided is not complete and is subject to change without notice. Product installation must adhere strictly to instructions accompanying product to avoid risk of fire and potential injury.