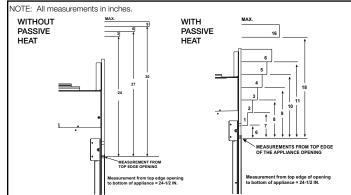

ECHEL72

**Specifications** 



# APPLIANCE LOCATION



## WALL PENETRATION



## MANTEL PROJECTIONS - COMBUSTIBLE



#### MANTEL PROJECTIONS - NON-COMBUSTIBLE



MAJESTIC

# FRAMING DIMENSION



## **CLEARANCES TO COMBUSTIBLES**



#### MANTEL LEG/WALL PROJECTIONS COMBUSTIBLE OR NON-COMBUSTIBLE



#### PRODUCT LISTING CODES

| US            | ANSI Z21.88-2017 |
|---------------|------------------|
| CAN           | CSA 2.33-2017    |
| CUL US LISTED | UL307B           |
|               |                  |

Product information provided is not complete and is subject to change without notice. Product installation must adhere strictly to instructions accompanying product to avoid risk of fire and potential injury.