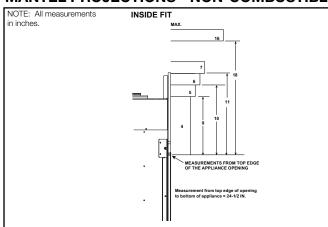

ECHEL72

**Specifications** 



# APPLIANCE LOCATION



## WALL PENETRATION



## MANTEL PROJECTIONS - COMBUSTIBLE



#### MANTEL PROJECTIONS - NON-COMBUSTIBLE



MAJESTIC

# FRAMING DIMENSION



## **CLEARANCES TO COMBUSTIBLES**



#### MANTEL LEG/WALL PROJECTIONS COMBUSTIBLE OR NON-COMBUSTIBLE



#### PRODUCT LISTING CODES

| US            | ANSI Z21.88-2017 |
|---------------|------------------|
| CAN           | CSA 2.33-2017    |
| CUL US LISTED | UL307B           |
|               |                  |

Product information provided is not complete and is subject to change without notice. Product installation must adhere strictly to instructions accompanying product to avoid risk of fire and potential injury.