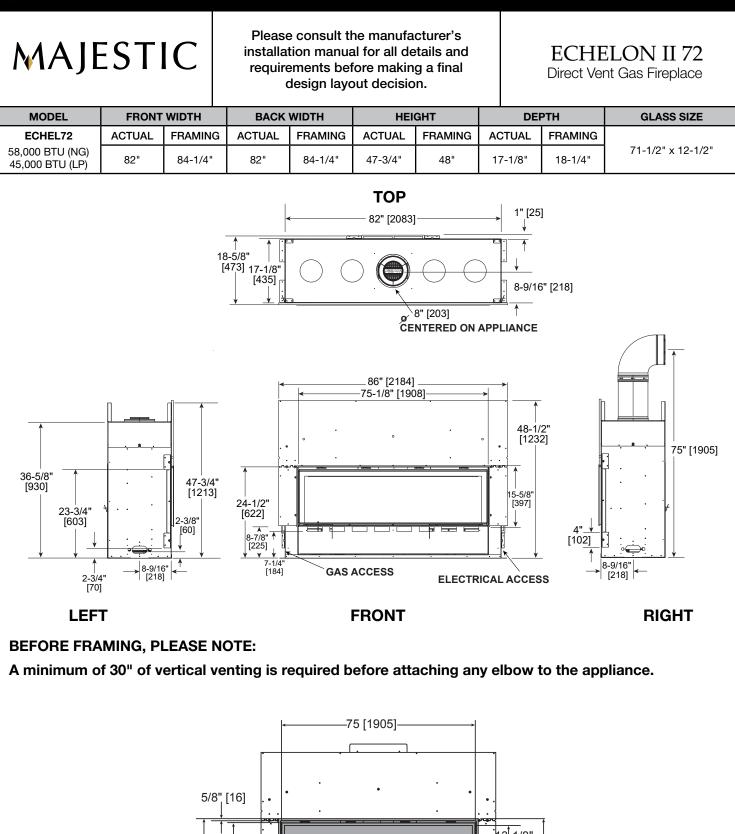

ECHEL72

**Specifications** 



# APPLIANCE LOCATION



## WALL PENETRATION



## MANTEL PROJECTIONS - COMBUSTIBLE



#### MANTEL PROJECTIONS - NON-COMBUSTIBLE



MAJESTIC

# FRAMING DIMENSION



## **CLEARANCES TO COMBUSTIBLES**



#### MANTEL LEG/WALL PROJECTIONS COMBUSTIBLE OR NON-COMBUSTIBLE



#### PRODUCT LISTING CODES

| US            | ANSI Z21.88-2017 |
|---------------|------------------|
| CAN           | CSA 2.33-2017    |
| CUL US LISTED | UL307B           |
|               |                  |

Product information provided is not complete and is subject to change without notice. Product installation must adhere strictly to instructions accompanying product to avoid risk of fire and potential injury.