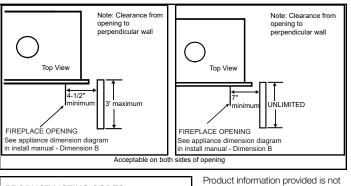

ECHEL72

**Specifications** 



# APPLIANCE LOCATION



## WALL PENETRATION



## MANTEL PROJECTIONS - COMBUSTIBLE



#### MANTEL PROJECTIONS - NON-COMBUSTIBLE



MAJESTIC

# FRAMING DIMENSION



## **CLEARANCES TO COMBUSTIBLES**



#### MANTEL LEG/WALL PROJECTIONS COMBUSTIBLE OR NON-COMBUSTIBLE



#### PRODUCT LISTING CODES

| US            | ANSI Z21.88-2017 |
|---------------|------------------|
| CAN           | CSA 2.33-2017    |
| CUL US LISTED | UL307B           |
|               |                  |

Product information provided is not complete and is subject to change without notice. Product installation must adhere strictly to instructions accompanying product to avoid risk of fire and potential injury.