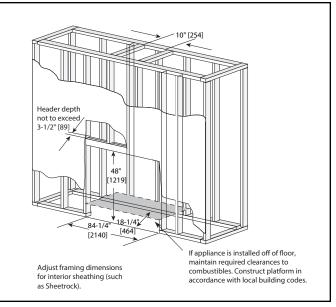

ECHEL72

**Specifications** 



# APPLIANCE LOCATION



## WALL PENETRATION



## MANTEL PROJECTIONS - COMBUSTIBLE



#### MANTEL PROJECTIONS - NON-COMBUSTIBLE



MAJESTIC

# FRAMING DIMENSION



## **CLEARANCES TO COMBUSTIBLES**



#### MANTEL LEG/WALL PROJECTIONS COMBUSTIBLE OR NON-COMBUSTIBLE



#### PRODUCT LISTING CODES

| US            | ANSI Z21.88-2017 |
|---------------|------------------|
| CAN           | CSA 2.33-2017    |
| CUL US LISTED | UL307B           |
|               |                  |

Product information provided is not complete and is subject to change without notice. Product installation must adhere strictly to instructions accompanying product to avoid risk of fire and potential injury.