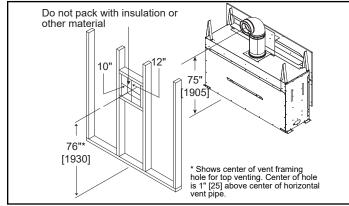

ECHEL72

**Specifications** 



# APPLIANCE LOCATION



## WALL PENETRATION



## MANTEL PROJECTIONS - COMBUSTIBLE



#### MANTEL PROJECTIONS - NON-COMBUSTIBLE



MAJESTIC

# FRAMING DIMENSION



## **CLEARANCES TO COMBUSTIBLES**



#### MANTEL LEG/WALL PROJECTIONS COMBUSTIBLE OR NON-COMBUSTIBLE



#### PRODUCT LISTING CODES

| US            | ANSI Z21.88-2017 |
|---------------|------------------|
| CAN           | CSA 2.33-2017    |
| CUL US LISTED | UL307B           |
|               |                  |

Product information provided is not complete and is subject to change without notice. Product installation must adhere strictly to instructions accompanying product to avoid risk of fire and potential injury.