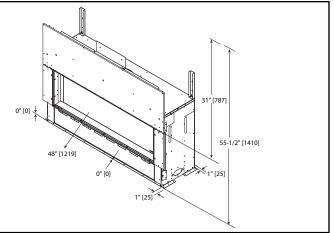

ECHEL72

**Specifications** 



# APPLIANCE LOCATION



## WALL PENETRATION



## MANTEL PROJECTIONS - COMBUSTIBLE



#### MANTEL PROJECTIONS - NON-COMBUSTIBLE



MAJESTIC

# FRAMING DIMENSION



## **CLEARANCES TO COMBUSTIBLES**



#### MANTEL LEG/WALL PROJECTIONS COMBUSTIBLE OR NON-COMBUSTIBLE



#### PRODUCT LISTING CODES

| US            | ANSI Z21.88-2017 |
|---------------|------------------|
| CAN           | CSA 2.33-2017    |
| CUL US LISTED | UL307B           |
|               |                  |

Product information provided is not complete and is subject to change without notice. Product installation must adhere strictly to instructions accompanying product to avoid risk of fire and potential injury.