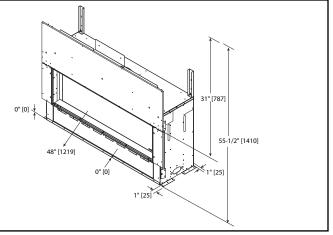

Specifications



#### **BEFORE FRAMING, PLEASE NOTE:**

A minimum of 18" of vertical venting is required before attaching any elbow to the appliance.



### APPLIANCE LOCATION



#### WALL PENETRATION



## MANTEL PROJECTIONS - COMBUSTIBLE



#### MANTEL PROJECTIONS - NON-COMBUSTIBLE



#### FRAMING DIMENSION



## **CLEARANCES TO COMBUSTIBLES**



#### MANTEL LEG/WALL PROJECTIONS COMBUSTIBLE OR NON-COMBUSTIBLE



| PRODUCT LISTING CODES |                  |
|-----------------------|------------------|
| US                    | ANSI Z21.88-2017 |
| CAN                   | CSA 2.33-2017    |
| CUL US LISTED         | UL307B           |

Product information provided is not complete and is subject to change without notice. Product installation must adhere strictly to instructions accompanying product to avoid risk of fire and potential injury.



# MAJESTIC