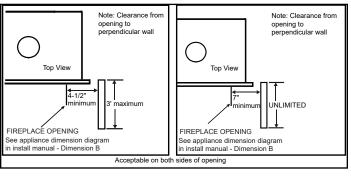

Specifications



#### **BEFORE FRAMING, PLEASE NOTE:**

A minimum of 18" of vertical venting is required before attaching any elbow to the appliance.



### APPLIANCE LOCATION



#### WALL PENETRATION



## MANTEL PROJECTIONS - COMBUSTIBLE



#### MANTEL PROJECTIONS - NON-COMBUSTIBLE



#### FRAMING DIMENSION



## **CLEARANCES TO COMBUSTIBLES**



#### MANTEL LEG/WALL PROJECTIONS COMBUSTIBLE OR NON-COMBUSTIBLE



| PRODUCT LISTING CODES |                  |
|-----------------------|------------------|
| US                    | ANSI Z21.88-2017 |
| CAN                   | CSA 2.33-2017    |
| CUL US LISTED         | UL307B           |

Product information provided is not complete and is subject to change without notice. Product installation must adhere strictly to instructions accompanying product to avoid risk of fire and potential injury.



# MAJESTIC