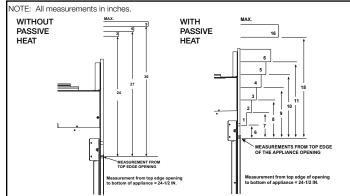

## MANTEL PROJECTIONS - COMBUSTIBLE

#### MANTEL PROJECTIONS - NON-COMBUSTIBLE

#### MANTEL LEG/WALL PROJECTIONS COMBUSTIBLE OR NON-COMBUSTIBLE

| PRODUCT LISTING CODES |                  |
|-----------------------|------------------|
| US                    | ANSI Z21.88-2017 |
| CAN                   | CSA 2.33-2017    |
| CUL US LISTED         | UL307B           |