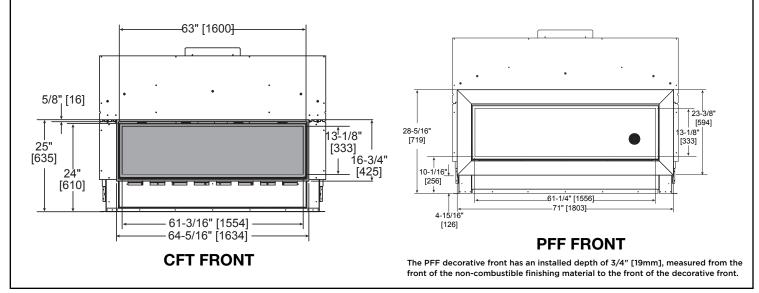

Specifications



#### **BEFORE FRAMING, PLEASE NOTE:**

A minimum of 18" of vertical venting is required before attaching any elbow to the appliance.



### APPLIANCE LOCATION



#### WALL PENETRATION



## MANTEL PROJECTIONS - COMBUSTIBLE



#### MANTEL PROJECTIONS - NON-COMBUSTIBLE



#### FRAMING DIMENSION



## **CLEARANCES TO COMBUSTIBLES**



#### MANTEL LEG/WALL PROJECTIONS COMBUSTIBLE OR NON-COMBUSTIBLE



| PRODUCT LISTING CODES |                  |
|-----------------------|------------------|
| US                    | ANSI Z21.88-2017 |
| CAN                   | CSA 2.33-2017    |
| CUL US LISTED         | UL307B           |

Product information provided is not complete and is subject to change without notice. Product installation must adhere strictly to instructions accompanying product to avoid risk of fire and potential injury.



# MAJESTIC