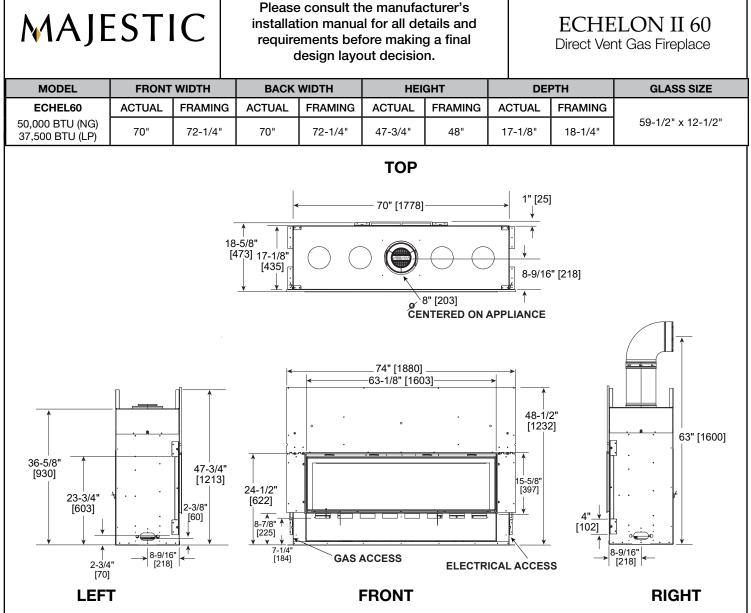

Specifications

#### **BEFORE FRAMING, PLEASE NOTE:**

A minimum of 18" of vertical venting is required before attaching any elbow to the appliance.

#### FRAMING DIMENSION