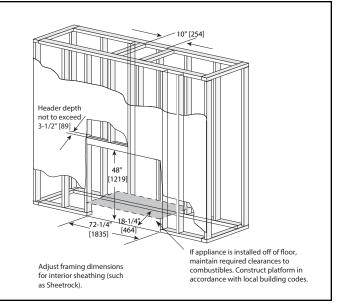

#### FRAMING DIMENSION

#### **BEFORE FRAMING, PLEASE NOTE:**

A minimum of 18" of vertical venting is required before attaching any elbow to the appliance.