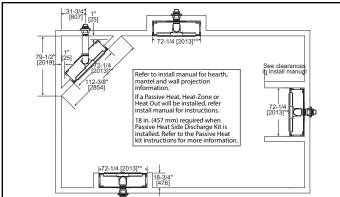

### APPLIANCE LOCATION

## MANTEL PROJECTIONS - COMBUSTIBLE

#### MANTEL PROJECTIONS - NON-COMBUSTIBLE

## **CLEARANCES TO COMBUSTIBLES**

#### MANTEL LEG/WALL PROJECTIONS COMBUSTIBLE OR NON-COMBUSTIBLE

| PRODUCT LISTING CODES |                  |
|-----------------------|------------------|
| US                    | ANSI Z21.88-2017 |
| CAN                   | CSA 2.33-2017    |
| CUL US LISTED         | UL307B           |