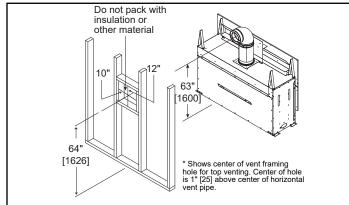

#### **BEFORE FRAMING, PLEASE NOTE:**

A minimum of 18" of vertical venting is required before attaching any elbow to the appliance.

#### FRAMING DIMENSION