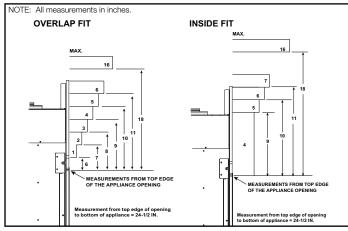

## MANTEL PROJECTIONS - COMBUSTIBLE

#### MANTEL PROJECTIONS - NON-COMBUSTIBLE

#### MANTEL LEG/WALL PROJECTIONS COMBUSTIBLE OR NON-COMBUSTIBLE

| PRODUCT LISTING CODES |                  |
|-----------------------|------------------|
| US                    | ANSI Z21.88-2017 |
| CAN                   | CSA 2.33-2017    |
| CUL US LISTED         | UL307B           |