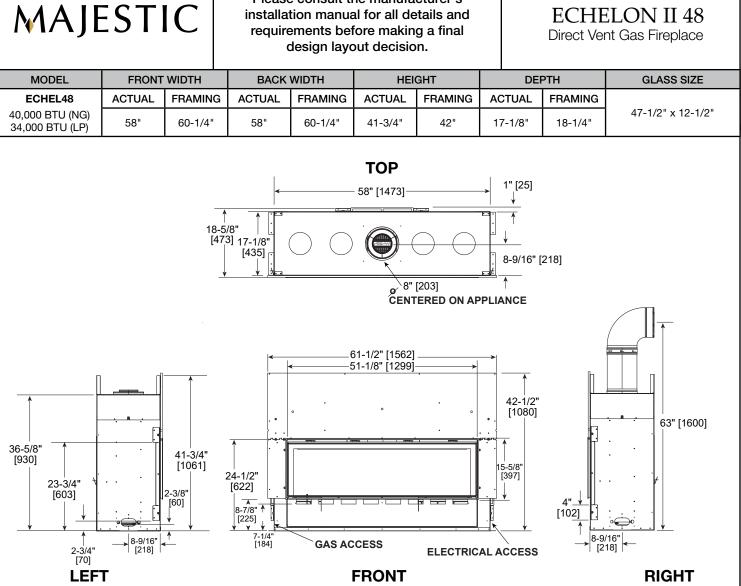

## **ECHELON II 48**

**Direct Vent Gas Fireplace** 

Please consult the manufacturer's

installation manual for all details and

#### **BEFORE FRAMING, PLEASE NOTE:**

A minimum of 18" of vertical venting is required before attaching any elbow to the appliance.

The PFF decorative front has an installed depth of 3/4" [19mm], measured from the front of the non-combustible finishing material to the front of the decorative front.