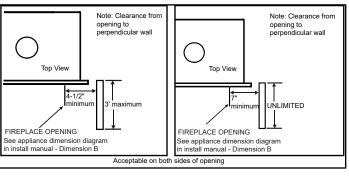

**Specifications** 

## **ECHELON II 48**

**Direct Vent Gas Fireplace** 



Please consult the manufacturer's

installation manual for all details and

#### **BEFORE FRAMING, PLEASE NOTE:**

A minimum of 18" of vertical venting is required before attaching any elbow to the appliance.





The PFF decorative front has an installed depth of 3/4" [19mm], measured from the front of the non-combustible finishing material to the front of the decorative front.

## APPLIANCE LOCATION



#### WALL PENETRATION



## MANTEL PROJECTIONS - COMBUSTIBLE



### MANTEL PROJECTIONS - NON-COMBUSTIBLE



## FRAMING DIMENSION



## **CLEARANCES TO COMBUSTIBLES**



#### MANTEL LEG/WALL PROJECTIONS COMBUSTIBLE OR NON-COMBUSTIBLE



#### PRODUCT LISTING CODES

| US            | ANSI Z21.88-2017 |
|---------------|------------------|
| CAN           | CSA 2.33-2017    |
| CUL US LISTED | UL307B           |
|               |                  |

Product information provided is not complete and is subject to change without notice. Product installation must adhere strictly to instructions accompanying product to avoid risk of fire and potential injury.



# MAJESTIC