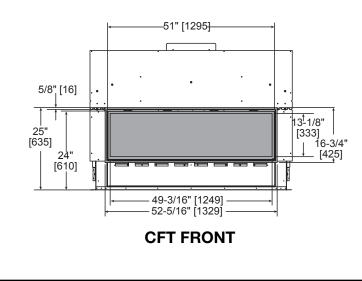

#### **BEFORE FRAMING, PLEASE NOTE:**

A minimum of 18" of vertical venting is required before attaching any elbow to the appliance.

The PFF decorative front has an installed depth of 3/4" [19mm], measured from the front of the non-combustible finishing material to the front of the decorative front.