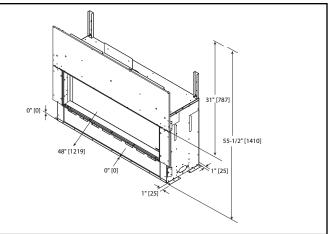

**Specifications** 

## **ECHELON II 48**

**Direct Vent Gas Fireplace** 



Please consult the manufacturer's

installation manual for all details and

#### **BEFORE FRAMING, PLEASE NOTE:**

A minimum of 18" of vertical venting is required before attaching any elbow to the appliance.





The PFF decorative front has an installed depth of 3/4" [19mm], measured from the front of the non-combustible finishing material to the front of the decorative front.

## APPLIANCE LOCATION



#### WALL PENETRATION



## MANTEL PROJECTIONS - COMBUSTIBLE



### MANTEL PROJECTIONS - NON-COMBUSTIBLE



## FRAMING DIMENSION



## **CLEARANCES TO COMBUSTIBLES**



#### MANTEL LEG/WALL PROJECTIONS COMBUSTIBLE OR NON-COMBUSTIBLE



#### PRODUCT LISTING CODES

| US            | ANSI Z21.88-2017 |
|---------------|------------------|
| CAN           | CSA 2.33-2017    |
| CUL US LISTED | UL307B           |
|               |                  |

Product information provided is not complete and is subject to change without notice. Product installation must adhere strictly to instructions accompanying product to avoid risk of fire and potential injury.



# MAJESTIC