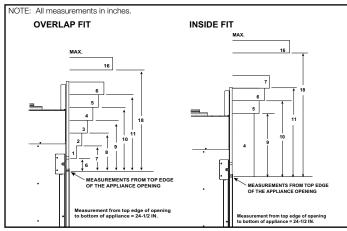

**Specifications** 

## **ECHELON II 48**

**Direct Vent Gas Fireplace** 



Please consult the manufacturer's

installation manual for all details and

#### **BEFORE FRAMING, PLEASE NOTE:**

A minimum of 18" of vertical venting is required before attaching any elbow to the appliance.





The PFF decorative front has an installed depth of 3/4" [19mm], measured from the front of the non-combustible finishing material to the front of the decorative front.

## APPLIANCE LOCATION



#### WALL PENETRATION



## MANTEL PROJECTIONS - COMBUSTIBLE



### MANTEL PROJECTIONS - NON-COMBUSTIBLE



## FRAMING DIMENSION



## **CLEARANCES TO COMBUSTIBLES**



#### MANTEL LEG/WALL PROJECTIONS COMBUSTIBLE OR NON-COMBUSTIBLE



#### PRODUCT LISTING CODES

| US            | ANSI Z21.88-2017 |
|---------------|------------------|
| CAN           | CSA 2.33-2017    |
| CUL US LISTED | UL307B           |
|               |                  |

Product information provided is not complete and is subject to change without notice. Product installation must adhere strictly to instructions accompanying product to avoid risk of fire and potential injury.



# MAJESTIC