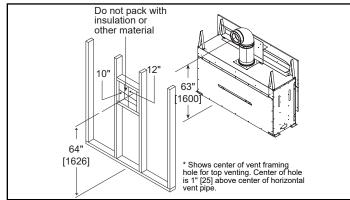

**Specifications** 

## **ECHELON II 48**

**Direct Vent Gas Fireplace** 



Please consult the manufacturer's

installation manual for all details and

#### **BEFORE FRAMING, PLEASE NOTE:**

A minimum of 18" of vertical venting is required before attaching any elbow to the appliance.





The PFF decorative front has an installed depth of 3/4" [19mm], measured from the front of the non-combustible finishing material to the front of the decorative front.

## APPLIANCE LOCATION



#### WALL PENETRATION



## MANTEL PROJECTIONS - COMBUSTIBLE



### MANTEL PROJECTIONS - NON-COMBUSTIBLE



## FRAMING DIMENSION



## **CLEARANCES TO COMBUSTIBLES**



#### MANTEL LEG/WALL PROJECTIONS COMBUSTIBLE OR NON-COMBUSTIBLE



#### PRODUCT LISTING CODES

| US            | ANSI Z21.88-2017 |
|---------------|------------------|
| CAN           | CSA 2.33-2017    |
| CUL US LISTED | UL307B           |
|               |                  |

Product information provided is not complete and is subject to change without notice. Product installation must adhere strictly to instructions accompanying product to avoid risk of fire and potential injury.



# MAJESTIC