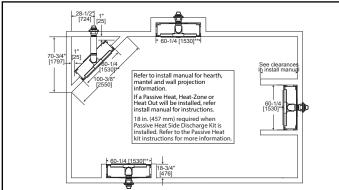

## APPLIANCE LOCATION

#### WALL PENETRATION

## MANTEL PROJECTIONS - COMBUSTIBLE

### MANTEL PROJECTIONS - NON-COMBUSTIBLE

#### MANTEL LEG/WALL PROJECTIONS COMBUSTIBLE OR NON-COMBUSTIBLE