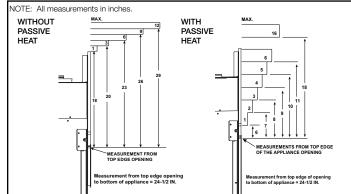

**Specifications** 

## **ECHELON II 48**

**Direct Vent Gas Fireplace** 



Please consult the manufacturer's

installation manual for all details and

#### **BEFORE FRAMING, PLEASE NOTE:**

A minimum of 18" of vertical venting is required before attaching any elbow to the appliance.





The PFF decorative front has an installed depth of 3/4" [19mm], measured from the front of the non-combustible finishing material to the front of the decorative front.

## APPLIANCE LOCATION



#### WALL PENETRATION



## MANTEL PROJECTIONS - COMBUSTIBLE



### MANTEL PROJECTIONS - NON-COMBUSTIBLE



## FRAMING DIMENSION



## **CLEARANCES TO COMBUSTIBLES**



#### MANTEL LEG/WALL PROJECTIONS COMBUSTIBLE OR NON-COMBUSTIBLE



#### PRODUCT LISTING CODES

| US            | ANSI Z21.88-2017 |
|---------------|------------------|
| CAN           | CSA 2.33-2017    |
| CUL US LISTED | UL307B           |
|               |                  |

Product information provided is not complete and is subject to change without notice. Product installation must adhere strictly to instructions accompanying product to avoid risk of fire and potential injury.



# MAJESTIC