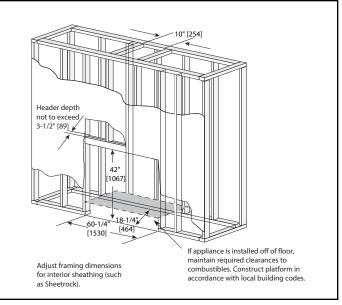

#### **BEFORE FRAMING, PLEASE NOTE:**

A minimum of 18" of vertical venting is required before attaching any elbow to the appliance.

The PFF decorative front has an installed depth of 3/4" [19mm], measured from the front of the non-combustible finishing material to the front of the decorative front.

## FRAMING DIMENSION