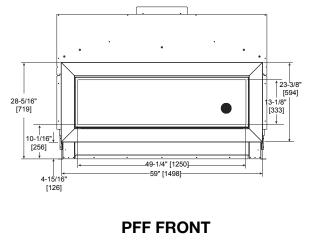

#### **BEFORE FRAMING, PLEASE NOTE:**

A minimum of 18" of vertical venting is required before attaching any elbow to the appliance.

The PFF decorative front has an installed depth of 3/4" [19mm], measured from the front of the non-combustible finishing material to the front of the decorative front.