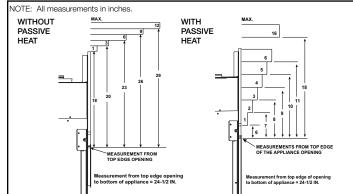

### **MANTEL PROJECTIONS - COMBUSTIBLE**

#### MANTEL PROJECTIONS - NON-COMBUSTIBLE

#### MANTEL LEG/WALL PROJECTIONS COMBUSTIBLE OR NON-COMBUSTIBLE

CAN

c(UL) US LISTED

CSA 2.33-2017

UL307B

without notice. Product installation must adhere strictly to instructions accompanying product to avoid risk of fire and potential injury.