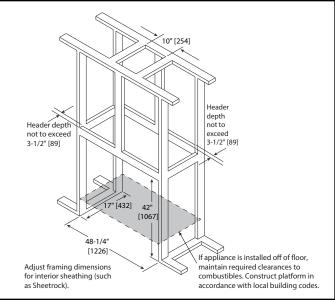

**Specifications** 

ECHEL36ST



The PFF decorative front has an installed depth of 3/4" [19mm], measured from the front of the non-combustible finishing material to the front of the decorative front.

## APPLIANCE LOCATION



#### WALL PENETRATION



### **MANTEL PROJECTIONS - COMBUSTIBLE**



#### MANTEL PROJECTIONS - NON-COMBUSTIBLE



## FRAMING DIMENSION



## CLEARANCES TO COMBUSTIBLES



#### MANTEL LEG/WALL PROJECTIONS COMBUSTIBLE OR NON-COMBUSTIBLE

CAN

c(UL) US LISTED

CSA 2.33-2017

UL307B



without notice. Product installation must adhere strictly to instructions accompanying product to avoid risk of fire and potential injury.



# MAJESTIC