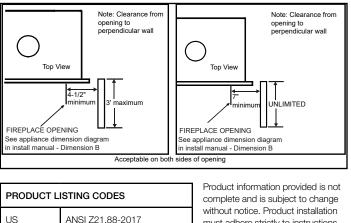

**Specifications** 

ECHEL36ST



The PFF decorative front has an installed depth of 3/4" [19mm], measured from the front of the non-combustible finishing material to the front of the decorative front.

## APPLIANCE LOCATION



#### WALL PENETRATION



### **MANTEL PROJECTIONS - COMBUSTIBLE**



#### MANTEL PROJECTIONS - NON-COMBUSTIBLE



## FRAMING DIMENSION



## CLEARANCES TO COMBUSTIBLES



#### MANTEL LEG/WALL PROJECTIONS COMBUSTIBLE OR NON-COMBUSTIBLE

CAN

c(UL) US LISTED

CSA 2.33-2017

UL307B



without notice. Product installation must adhere strictly to instructions accompanying product to avoid risk of fire and potential injury.



# MAJESTIC