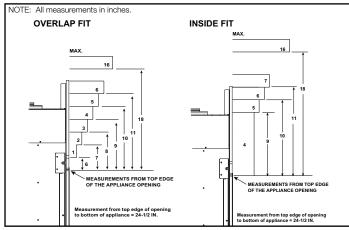

**Specifications** 

ECHEL36ST



The PFF decorative front has an installed depth of 3/4" [19mm], measured from the front of the non-combustible finishing material to the front of the decorative front.

## APPLIANCE LOCATION



#### WALL PENETRATION



### **MANTEL PROJECTIONS - COMBUSTIBLE**



#### MANTEL PROJECTIONS - NON-COMBUSTIBLE



## FRAMING DIMENSION



## CLEARANCES TO COMBUSTIBLES



#### MANTEL LEG/WALL PROJECTIONS COMBUSTIBLE OR NON-COMBUSTIBLE

CAN

c(UL) US LISTED

CSA 2.33-2017

UL307B



without notice. Product installation must adhere strictly to instructions accompanying product to avoid risk of fire and potential injury.



# MAJESTIC