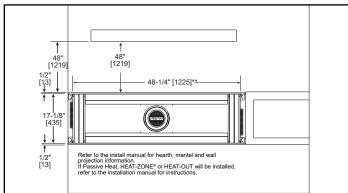

**Specifications** 

ECHEL36ST



The PFF decorative front has an installed depth of 3/4" [19mm], measured from the front of the non-combustible finishing material to the front of the decorative front.

## APPLIANCE LOCATION



#### WALL PENETRATION



### **MANTEL PROJECTIONS - COMBUSTIBLE**



#### MANTEL PROJECTIONS - NON-COMBUSTIBLE



## FRAMING DIMENSION



## CLEARANCES TO COMBUSTIBLES



#### MANTEL LEG/WALL PROJECTIONS COMBUSTIBLE OR NON-COMBUSTIBLE

CAN

c(UL) US LISTED

CSA 2.33-2017

UL307B



without notice. Product installation must adhere strictly to instructions accompanying product to avoid risk of fire and potential injury.



# MAJESTIC