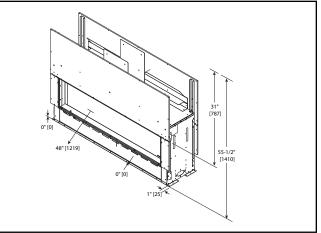

**Specifications** 

ECHEL36ST

The PFF decorative front has an installed depth of 3/4" [19mm], measured from the front of the non-combustible finishing material to the front of the decorative front.