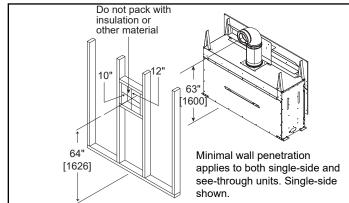

**Specifications** 

ECHEL36ST



The PFF decorative front has an installed depth of 3/4" [19mm], measured from the front of the non-combustible finishing material to the front of the decorative front.

## APPLIANCE LOCATION



#### WALL PENETRATION



### **MANTEL PROJECTIONS - COMBUSTIBLE**



#### MANTEL PROJECTIONS - NON-COMBUSTIBLE



## FRAMING DIMENSION



## CLEARANCES TO COMBUSTIBLES



#### MANTEL LEG/WALL PROJECTIONS COMBUSTIBLE OR NON-COMBUSTIBLE

CAN

c(UL) US LISTED

CSA 2.33-2017

UL307B



without notice. Product installation must adhere strictly to instructions accompanying product to avoid risk of fire and potential injury.



# MAJESTIC