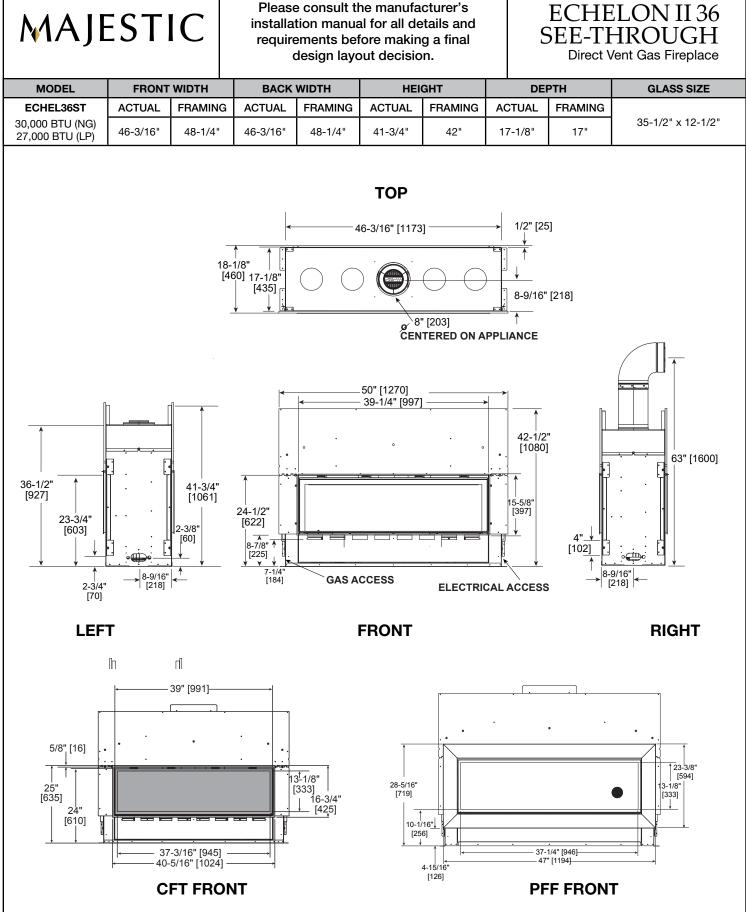

**Specifications** 

ECHEL36ST

The PFF decorative front has an installed depth of 3/4" [19mm], measured from the front of the non-combustible finishing material to the front of the decorative front.

## FRAMING DIMENSION