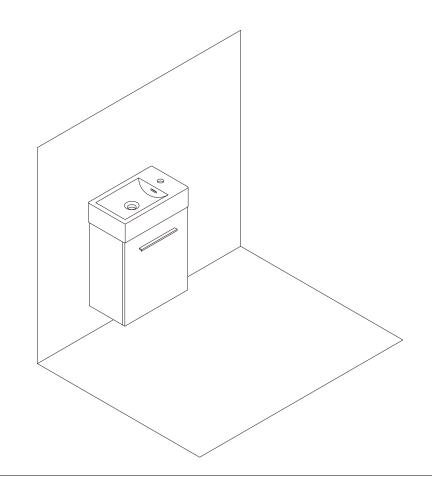

Hang the accessories behind the cabinet on the leveling bracket.(As the picture shows).

Clomar

Colmar | Series Vanities

Specifcation & Installation Guide

Install the basin with silicone.

Installation complete.