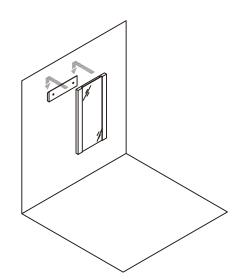

Hang the accessories behind the cabinet on the leveling bracket.(As the picture shows).

Clomar

Colmar | Series Vanities

Specifcation & Installation Guide

Install the basin with silicone.

Installation complete.