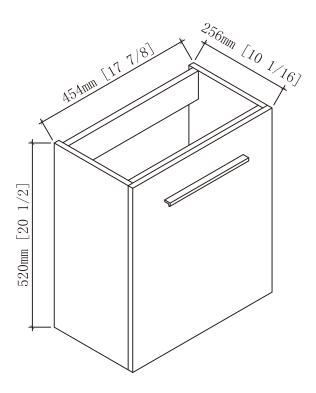

## **Colmar** Series Vanities **Specifcation & Installation Guide**

Colmar | Series Vanities

Clomar

Specifcation & Installation Guide

| <ul> <li>Features</li> <li>Modern design with high glossy paint<br/>or dark oak melamine finishes.</li> <li>Soft-closing doors .</li> <li>Compatible matching mirror, medicine<br/>cabinet or LED mirror, medicine cabinet.</li> <li>Easy installation</li> <li>Compact size fits perfectly in small bathroom,<br/>powder room and office restroom.</li> </ul> | <b>Package Dimension</b><br>18" 20 53/64" x 13 1/32" x 23 27/64" |
|----------------------------------------------------------------------------------------------------------------------------------------------------------------------------------------------------------------------------------------------------------------------------------------------------------------------------------------------------------------|------------------------------------------------------------------|
| <b>Colors / Finishes</b><br>Glossy White - 01<br>Dark Oak <i>-</i> 07                                                                                                                                                                                                                                                                                          | Gross Weight<br>18" 28 LBS                                       |
| Sink Top Options                                                                                                                                                                                                                                                                                                                                               |                                                                  |

|     | Vanities | Ceramic basin | Artificial stone basin |
|-----|----------|---------------|------------------------|
| 18" | V800418  |               | A10 1810 04            |

Specifcation & Installation Guide