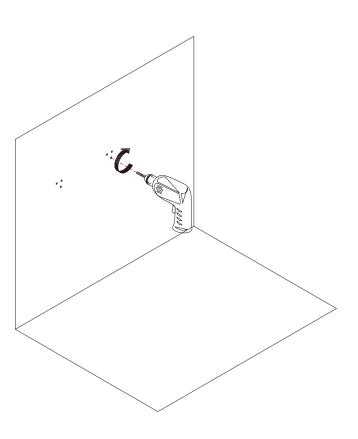

Clomar

Specifcation & Installation Guide

Mark the pre-drilled holes with a pencil or marker after positioning the vanity.

## STEP 2

Drill the holes with suitable drill-bits base on different condition of the wall.

Clomar

Specifcation & Installation Guide

Hammer in the expansion plug, secure the brackets onto the wall with screws.