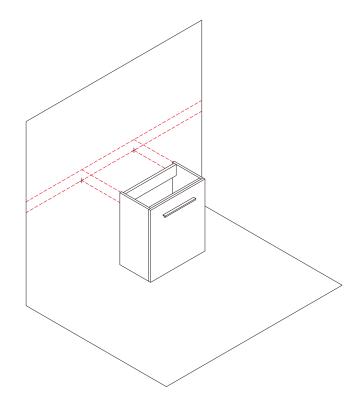

## **Wall Preparation**

The typical dimensions shown will result in vanity height of 32-3/4"(831mm). If an alternate height is desired, adjust the rough-in and backing material heights using the dimensions provided.