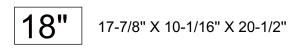

## **Colmar** Series Vanities **Specifcation & Installation Guide**

Colmar | Series Vanities

Clomar

Specifcation & Installation Guide

| <ul> <li>Features</li> <li>Modern design with high glossy paint<br/>or dark oak melamine finishes.</li> <li>Soft-closing doors .</li> <li>Compatible matching mirror, medicine<br/>cabinet or LED mirror, medicine cabinet.</li> <li>Easy installation</li> <li>Compact size fits perfectly in small bathroom,<br/>powder room and office restroom.</li> </ul> | <b>Package Dimension</b><br>18" 20 53/64" x 13 1/32" x 23 27/64" |
|----------------------------------------------------------------------------------------------------------------------------------------------------------------------------------------------------------------------------------------------------------------------------------------------------------------------------------------------------------------|------------------------------------------------------------------|
| <b>Colors / Finishes</b><br>Glossy White - 01<br>Dark Oak <i>-</i> 07                                                                                                                                                                                                                                                                                          | Gross Weight<br>18" 28 LBS                                       |
| Sink Top Options                                                                                                                                                                                                                                                                                                                                               |                                                                  |