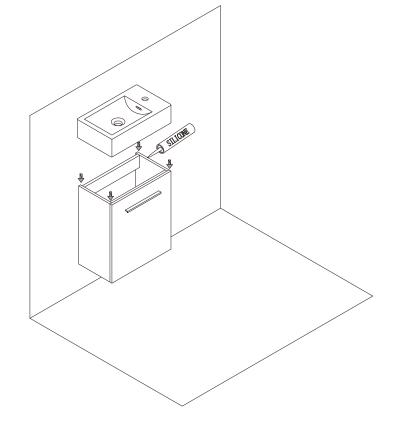

Hang the accessories behind the cabinet on the leveling bracket.(As the picture shows).

Clomar

Colmar | Series Vanities

Specifcation & Installation Guide

Install the basin with silicone.

Installation complete.