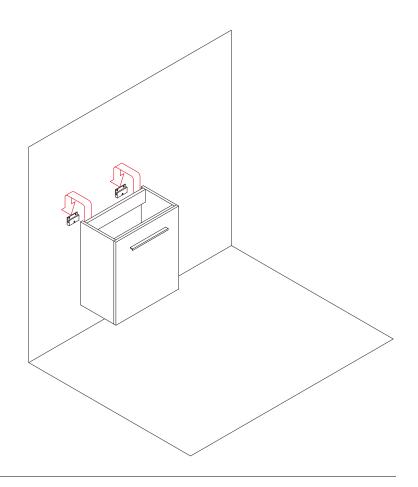

Hang the accessories behind the cabinet on the leveling bracket.(As the picture shows).

Clomar

Colmar | Series Vanities

Specifcation & Installation Guide

Install the basin with silicone.

Installation complete.