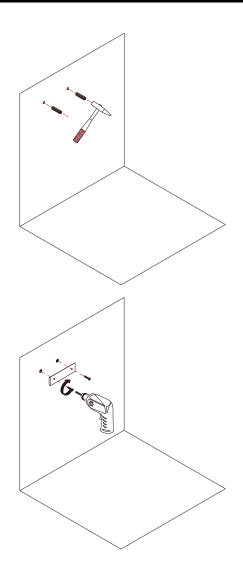

Clomar

Specifcation & Installation Guide

Mark the pre-drilled holes with a pencil or marker after positioning the vanity.

## STEP 2

Drill the holes with suitable drill-bits base on different condition of the wall.

Clomar

Specifcation & Installation Guide

Hammer in the expansion plug, secure the brackets onto the wall with screws.