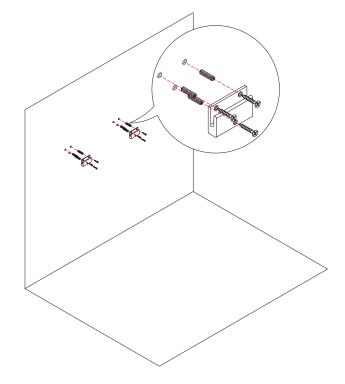

## STEP 2

Drill the holes with suitable drill-bits base on different condition of the wall.

Clomar

Specifcation & Installation Guide

Hammer in the expansion plug, secure the brackets onto the wall with screws.

Hang the accessories behind the cabinet on the leveling bracket.(As the picture shows).

Clomar

Colmar | Series Vanities

Specifcation & Installation Guide

Install the basin with silicone.

Installation complete.