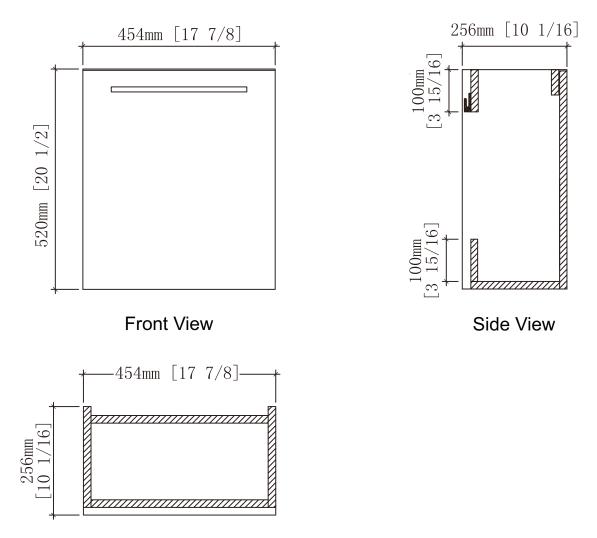

## **Colmar** Series Vanities **Specifcation & Installation Guide**

Colmar | Series Vanities

Clomar

Specifcation & Installation Guide

| <ul> <li>Features</li> <li>Modern design with high glossy paint<br/>or dark oak melamine finishes.</li> <li>Soft-closing doors .</li> <li>Compatible matching mirror, medicine<br/>cabinet or LED mirror, medicine cabinet.</li> <li>Easy installation</li> <li>Compact size fits perfectly in small bathroom,<br/>powder room and office restroom.</li> </ul> | <b>Package Dimension</b><br>18" 20 53/64" x 13 1/32" x 23 27/64" |
|----------------------------------------------------------------------------------------------------------------------------------------------------------------------------------------------------------------------------------------------------------------------------------------------------------------------------------------------------------------|------------------------------------------------------------------|
| <b>Colors / Finishes</b><br>Glossy White - 01<br>Dark Oak <i>-</i> 07                                                                                                                                                                                                                                                                                          | Gross Weight<br>18" 28 LBS                                       |
| Sink Top Options                                                                                                                                                                                                                                                                                                                                               |                                                                  |

## **Wall Preparation**

The typical dimensions shown will result in vanity height of 32-3/4"(831mm). If an alternate height is desired, adjust the rough-in and backing material heights using the dimensions provided.