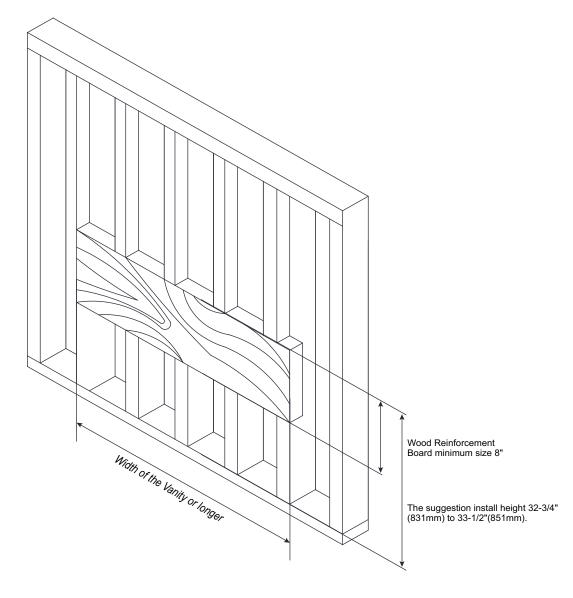

## **Wall Preparation**

The typical dimensions shown will result in vanity height of 32-3/4"(831mm). If an alternate height is desired, adjust the rough-in and backing material heights using the dimensions provided.