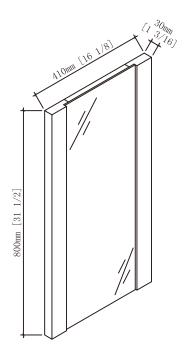

M6004-18

| BLC<br>Iuxuryr                                                                                                                                                                                                                                                                                                                                                                                                                                                                                                                                                                                                                                                                                                                                                                                                                                                                                                                                                                                                                                                                                                                                                                                                                                                                                                                                                                                                                                                                                                                                                                                                                                                                                                                                                                                                                                                                                                                                                                                                                                                                                                                                                                                                                                        | SSOM <sup>®</sup><br>nade simple                                                  | COLMAR Mi       | rror | Colmar   Series<br>Specifcation & Installation Guide |
|-------------------------------------------------------------------------------------------------------------------------------------------------------------------------------------------------------------------------------------------------------------------------------------------------------------------------------------------------------------------------------------------------------------------------------------------------------------------------------------------------------------------------------------------------------------------------------------------------------------------------------------------------------------------------------------------------------------------------------------------------------------------------------------------------------------------------------------------------------------------------------------------------------------------------------------------------------------------------------------------------------------------------------------------------------------------------------------------------------------------------------------------------------------------------------------------------------------------------------------------------------------------------------------------------------------------------------------------------------------------------------------------------------------------------------------------------------------------------------------------------------------------------------------------------------------------------------------------------------------------------------------------------------------------------------------------------------------------------------------------------------------------------------------------------------------------------------------------------------------------------------------------------------------------------------------------------------------------------------------------------------------------------------------------------------------------------------------------------------------------------------------------------------------------------------------------------------------------------------------------------------|-----------------------------------------------------------------------------------|-----------------|------|------------------------------------------------------|
| Fea                                                                                                                                                                                                                                                                                                                                                                                                                                                                                                                                                                                                                                                                                                                                                                                                                                                                                                                                                                                                                                                                                                                                                                                                                                                                                                                                                                                                                                                                                                                                                                                                                                                                                                                                                                                                                                                                                                                                                                                                                                                                                                                                                                                                                                                   | tures                                                                             |                 |      | Package Dimension                                    |
| - Тор                                                                                                                                                                                                                                                                                                                                                                                                                                                                                                                                                                                                                                                                                                                                                                                                                                                                                                                                                                                                                                                                                                                                                                                                                                                                                                                                                                                                                                                                                                                                                                                                                                                                                                                                                                                                                                                                                                                                                                                                                                                                                                                                                                                                                                                 | able Modern Desi<br>-grade mirror<br>y installation.                              | gn              |      | <b>18"</b> 19-3/32" x 4-9/64" x 34-29/64"            |
| <b>Colors / Finishes</b><br>Glossy White - 01<br>Cart Oak - 06<br>Dark Oak - 07<br>Blue - 25                                                                                                                                                                                                                                                                                                                                                                                                                                                                                                                                                                                                                                                                                                                                                                                                                                                                                                                                                                                                                                                                                                                                                                                                                                                                                                                                                                                                                                                                                                                                                                                                                                                                                                                                                                                                                                                                                                                                                                                                                                                                                                                                                          |                                                                                   |                 |      | Gross Weight<br>18" 15 LBS                           |
| 800mm [31 1/2]<br>900mm | 30mm 80mm<br>[3 1/8]<br>[9 13/16]<br>410mm [16 1/8]<br>290mm [2 3/8]<br>[11 7/16] | 16" X 31-1/2 "  |      |                                                      |
|                                                                                                                                                                                                                                                                                                                                                                                                                                                                                                                                                                                                                                                                                                                                                                                                                                                                                                                                                                                                                                                                                                                                                                                                                                                                                                                                                                                                                                                                                                                                                                                                                                                                                                                                                                                                                                                                                                                                                                                                                                                                                                                                                                                                                                                       | Hard                                                                              | ware            |      | Tools (not includes)                                 |
| No.                                                                                                                                                                                                                                                                                                                                                                                                                                                                                                                                                                                                                                                                                                                                                                                                                                                                                                                                                                                                                                                                                                                                                                                                                                                                                                                                                                                                                                                                                                                                                                                                                                                                                                                                                                                                                                                                                                                                                                                                                                                                                                                                                                                                                                                   |                                                                                   | Draw            | Qty  |                                                      |
| A                                                                                                                                                                                                                                                                                                                                                                                                                                                                                                                                                                                                                                                                                                                                                                                                                                                                                                                                                                                                                                                                                                                                                                                                                                                                                                                                                                                                                                                                                                                                                                                                                                                                                                                                                                                                                                                                                                                                                                                                                                                                                                                                                                                                                                                     | Green rubber plug                                                                 |                 | 4pcs |                                                      |
| В                                                                                                                                                                                                                                                                                                                                                                                                                                                                                                                                                                                                                                                                                                                                                                                                                                                                                                                                                                                                                                                                                                                                                                                                                                                                                                                                                                                                                                                                                                                                                                                                                                                                                                                                                                                                                                                                                                                                                                                                                                                                                                                                                                                                                                                     | Screw                                                                             | ALITALIAN STATE | 4pcs |                                                      |