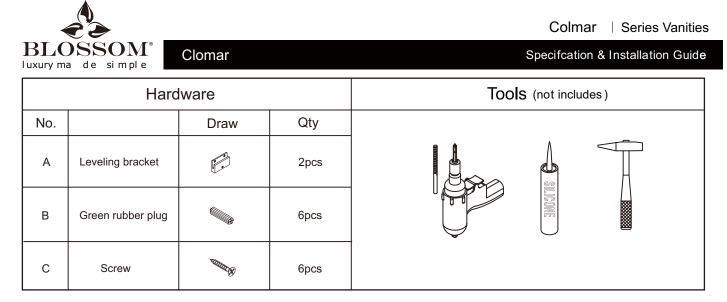

## STEP 2

Drill the holes with suitable drill-bits base on different condition of the wall.

Clomar

Specifcation & Installation Guide

Hammer in the expansion plug, secure the brackets onto the wall with screws.

Hang the accessories behind the cabinet on the leveling bracket.(As the picture shows).

Clomar

Colmar | Series Vanities

Specifcation & Installation Guide

Install the basin with silicone.

Installation complete.