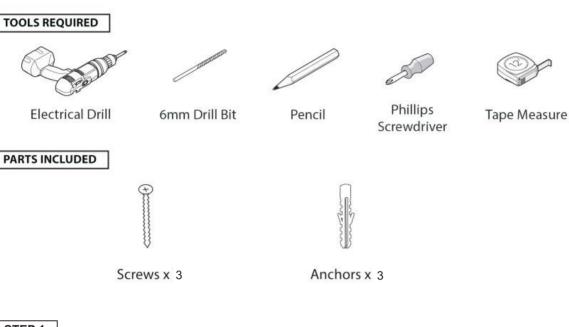

### STEP 1

### Secure the vanity

secured the vanity by using provided parts after determined left & right position and leveling. Screws provided do not attach to all wall types, please consult an expert for the proper screws/bolts if necessary.