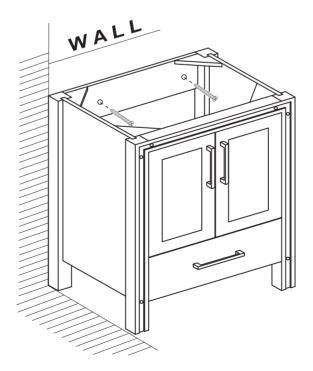

### STEP 1

### Secure the vanity

secured the vanity by using provided parts after determined left & right position and leveling. Screws provided do not attach to all wall types, please consult an expert for the proper screws/bolts if necessary.