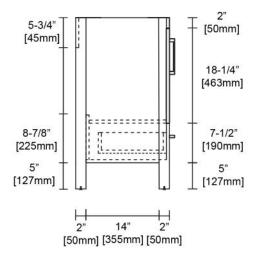

## Specification & Installation Guide

#### Features

- . Free Standing 36" Vanity:35-1/4" W x 17-7/8" D x 32-5/8" H
- . Two Doors and One Soft Closing Drawer
- . Loft design gives you a timeless classic style bathroom.
- . Furniture grade water proof polyvinyl chloride board
- protected with several coats of polyurethane.
- . Two tempered safe glass insert dividers to keep your drawer more organized.
- . Compatible matching mirrors.
- . Compatible LED mirrors.
- . Compatible LED medicine cabinets with surface or recessed mount options.
- . Compatible ceramic sink top.
- . Compatible artificial stone sink top.

### Colors/Finishes

- . Glossy White ( V8024 36 01 )
- . Metal Grey ( V8024 36 15 )

#### **Package Dimension**

. 37-5/8" W x19-7/8" D x35"H

**Gross Weight** 







### Birmingham-36"

Level

## Specification & Installation Guide



### STEP 1

### Secure the vanity

secured the vanity by using provided parts after determined left & right position and leveling. Screws provided do not attach to all wall types, please consult an expert for the proper screws/bolts if necessary.



02 | Page



## Birmingham-36"

# Specification & Installation Guide

STEP 2

Install the sink top with silicone.



03 | Page