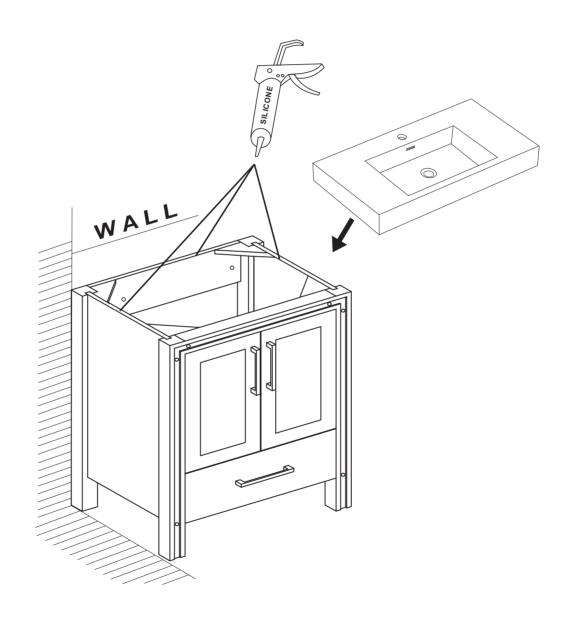

# Specification & Installation Guide

STEP 2

Install the sink top with silicone.

03 | Page