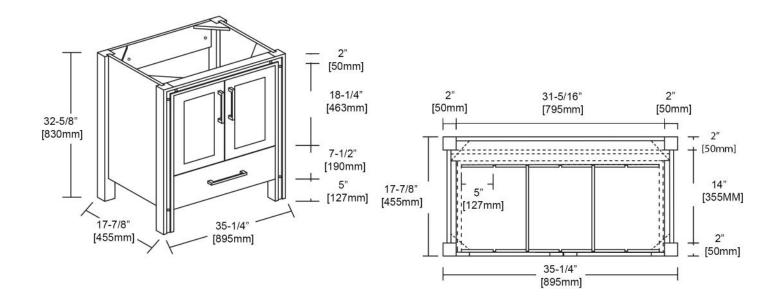

#### Features

- . Free Standing 36" Vanity:35-1/4" W x 17-7/8" D x 32-5/8" H
- . Two Doors and One Soft Closing Drawer
- . Loft design gives you a timeless classic style bathroom.
- . Furniture grade water proof polyvinyl chloride board
- protected with several coats of polyurethane.
- . Two tempered safe glass insert dividers to keep your drawer more organized.
- . Compatible matching mirrors.
- . Compatible LED mirrors.
- . Compatible LED medicine cabinets with surface or recessed mount options.
- . Compatible ceramic sink top.
- . Compatible artificial stone sink top.

#### **Package Dimension**

. 37-5/8" W x19-7/8" D x35"H

**Gross Weight** 

### Birmingham-36"

Level