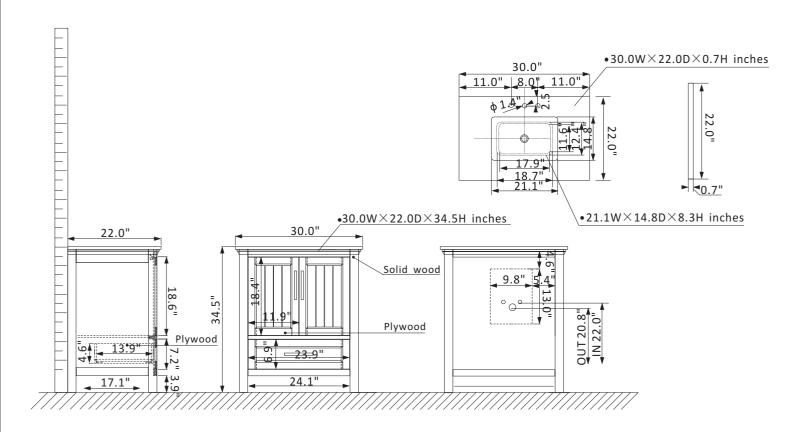

## Altair Isla Vanity Collection 538030-WH-CA-NM

## **Features**

Construction: Solid wood / plywood

Finish: White, Gray or Classic Blue Finish Countertop: Natural Carrara white marble

Sink: Rectangular, undermount ceramic basin with overflow included

Faucet: Countertop pre-drilled for 8" wide faucet hole

Door/Drawer: 1 soft-closing drawer and 2 soft-closing doors

Hardware: Brushed nickel finish hardware(White)/Brushed copper finish

hardware(Gray/Blue)

Installation: Easy plumbing and faucet installation\*

\* Does not include faucet, drain assembly, backsplash or P-trap