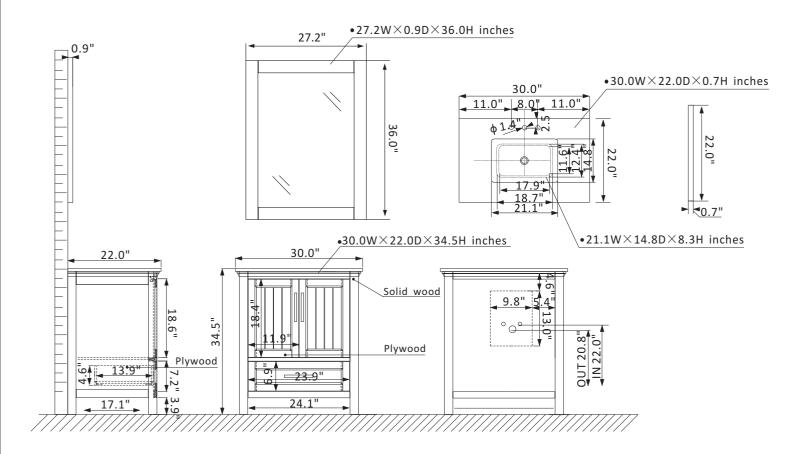

## Altair Isla Vanity Collection 538030-CB-CA

## **Features**

Construction: Solid wood / plywood

Finish: White, Gray or Classic Blue Finish Countertop: Natural Carrara white marble

Sink: Rectangular, undermount ceramic basin with overflow included

Faucet: Countertop pre-drilled for 8" wide faucet hole

Door/Drawer: 1 soft-closing drawer and 2 soft-closing doors

Mirror: Single matching, framed mirror

Hardware: Brushed nickel finish hardware(White)/Brushed copper finish

hardware(Gray/Blue)

Installation: Easy plumbing and faucet installation\*