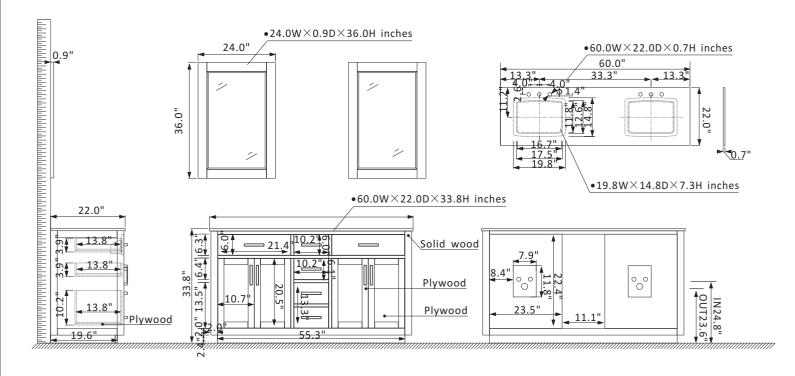

## Altair Ivy Vanity Collection 531060-RB-CA

## **Features**

Construction: Solid wood / plywood Finish: White, Gray or Royal Blue Finish

Countertop: Natural Carrara white marble

Sink: Two rectangular, undermount ceramic basins with overflow included

Faucet: Countertop pre-drilled for two 8" wide faucet holes

Door/Drawer: 2 flip-down drawers on top, 2 soft-closing drawers and 1

dual soft-closing drawer in middle, 4 soft-closing doors

Mirror: Dual matching, framed mirrors

Hardware: Brushed copper finish hardware

Installation: Easy plumbing and faucet installation\*

\* Does not include faucet, drain assembly, backsplash or P-trap