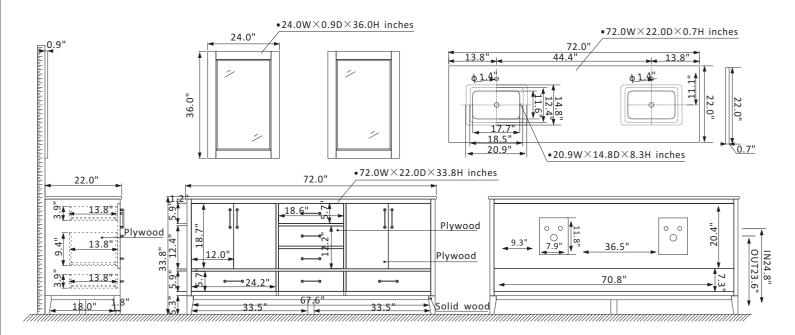

## **Altair Sutton Vanity Collection 541072-WH-CA**

## **Features**

Construction: Solid wood / plywood

Finish: White, Gray or Royal Green Finish Countertop: Natural Carrara white marble

Sink: Two rectangular, undermount ceramic basins with overflow included

Faucet: Countertop pre-drilled for two faucet holes

Door/Drawer: 4 soft-closing doors, 2 large soft-closing drawers, 2 small

soft-closing drawers, 1 dual soft-closing drawer

Mirror: Dual matching, framed mirrors Hardware: Brushed gold finish hardware

Installation: Easy plumbing and faucet installation\*

\* Does not include faucet, drain assembly, backsplash or P-trap