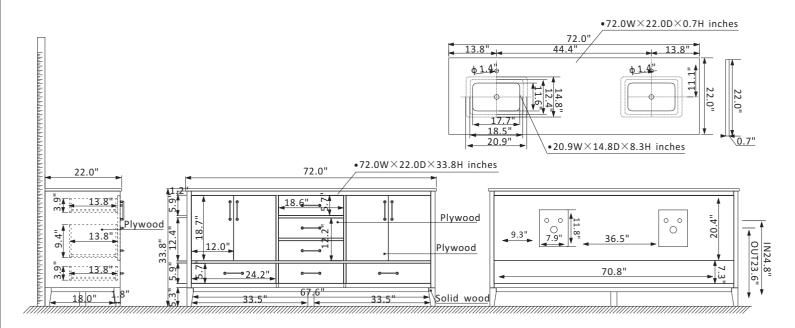

## **Altair Sutton Vanity Collection 541072-WH-CA-NM**

## **Features**

Construction: Solid wood / plywood

Finish: White, Gray or Royal Green Finish Countertop: Natural Carrara white marble

Sink: Two rectangular, undermount ceramic basins with overflow included

Faucet: Countertop pre-drilled for two faucet holes

Door/Drawer: 4 soft-closing doors, 2 large soft-closing drawers, 2 small

soft-closing drawers, 1 dual soft-closing drawer

Hardware: Brushed gold finish hardware

Installation: Easy plumbing and faucet installation\*

\* Does not include faucet, drain assembly, backsplash or P-trap