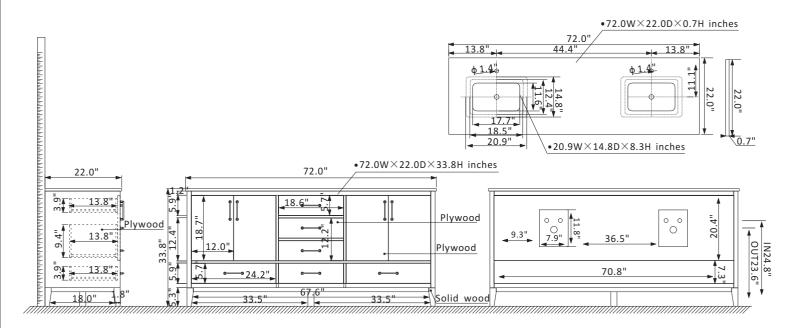

## **Altair Sutton Vanity Collection 541072-GR-CA-NM**

## **Features**

Construction: Solid wood / plywood

Finish: White, Gray or Royal Green Finish Countertop: Natural Carrara white marble

Sink: Two rectangular, undermount ceramic basins with overflow included

Faucet: Countertop pre-drilled for two faucet holes

Door/Drawer: 4 soft-closing doors, 2 large soft-closing drawers, 2 small

soft-closing drawers, 1 dual soft-closing drawer

Hardware: Brushed gold finish hardware

Installation: Easy plumbing and faucet installation\*

\* Does not include faucet, drain assembly, backsplash or P-trap