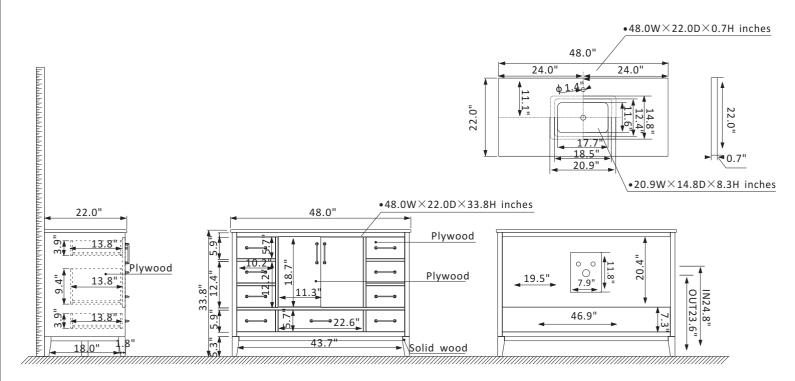

## Altair Sutton Vanity Collection 541048-RG-CA-NM

## Features

Construction: Solid wood / plywood Finish: White, Gray or Royal Green Finish Countertop: Natural Carrara white marble Sink: Rectangular, undermount ceramic basin with overflow included Faucet: Countertop pre-drilled for single faucet hole Door/Drawer: 2 soft-closing doors, 1 large soft-closing drawer, 4 small soft-closing drawers, 2 dual soft-closing drawers Hardware: Brushed gold finish hardware Installation: Easy plumbing and faucet installation\*